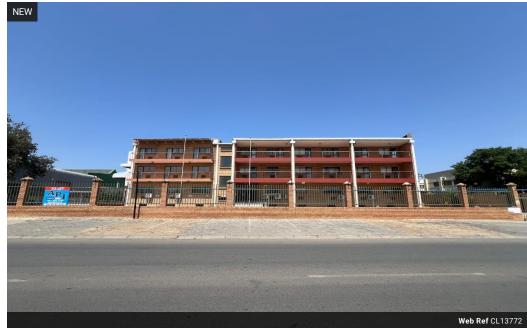

## Prime Industrial Facility with Offices in Laserpark

150

Unlock value with this premium 3,339m² industrial property in Laserpark, Roodepoort—offering a perfect blend of 1,598m² of stylish offices and 1,741m² of functional warehouse space. Ideal for manufacturing, logistics, or hybrid operations, the property is available to lease at R267,575/month or to buy for R29 million (ex. VAT).

With eight roller shutter doors, dual gated access, and 150 amps of 3-phase power, the site is built for efficiency and flow. Situated on a 4,339m² stand with full perimeter security, this is a standout opportunity in a thriving industrial hub. Contact us today to