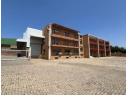

## Prime Industrial Facility with Offices in Laserpark

150

Unlock value with this premium 3,339m² industrial property in Laserpark, Roodepoort—offering a perfect blend of 1,598m² of stylish offices and 1,741m² of functional warehouse space. Ideal for manufacturing, logistics, or hybrid operations, the property is available to lease at R267,575/month or to buy for R29 million (ex. VAT).

With eight roller shutter doors, dual gated access, and 150 amps of 3-phase power, the site is built for efficiency and flow. Situated on a 4,339m² stand with full perimeter security, this is a standout opportunity in a thriving industrial hub. Contact us today to