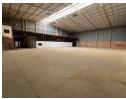

## Prime Industrial Facility with Offices in Laserpark

150

Unlock value with this premium 3,339m² industrial property in Laserpark, Roodepoort—offering a perfect blend of 1,598m² of stylish offices and 1,741m² of functional warehouse space. Ideal for manufacturing, logistics, or hybrid operations, the property is available to lease at R267,575/month or to buy for R29 million (ex. VAT).

With eight roller shutter doors, dual gated access, and 150 amps of 3-phase power, the site is built for efficiency and flow. Situated on a 4,339m² stand with full perimeter security, this is a standout opportunity in a thriving industrial hub. Contact us today to