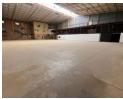

## Prime Industrial Facility with Offices in Laserpark

150

Unlock value with this premium 3,339m² industrial property in Laserpark, Roodepoort—offering a perfect blend of 1,598m² of stylish offices and 1,741m² of functional warehouse space. Ideal for manufacturing, logistics, or hybrid operations, the property is available to lease at R267,575/month or to buy for R29 million (ex. VAT).

With eight roller shutter doors, dual gated access, and 150 amps of 3-phase power, the site is built for efficiency and flow. Situated on a 4,339m² stand with full perimeter security, this is a standout opportunity in a thriving industrial hub. Contact us today to