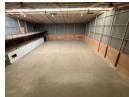

## Prime Industrial Facility with Offices in Laserpark

150

Unlock value with this premium 3,339m² industrial property in Laserpark, Roodepoort—offering a perfect blend of 1,598m² of stylish offices and 1,741m² of functional warehouse space. Ideal for manufacturing, logistics, or hybrid operations, the property is available to lease at R267,575/month or to buy for R29 million (ex. VAT).

With eight roller shutter doors, dual gated access, and 150 amps of 3-phase power, the site is built for efficiency and flow. Situated on a 4,339m² stand with full perimeter security, this is a standout opportunity in a thriving industrial hub. Contact us today to