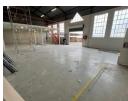

## Industrial property For Sale in Laserpark, Roodepoort

This free-standing industrial property offers a total of 571sqm of versatile space, ideally suited for a range of industrial or commercial operations. Positioned on a prominent corner just off Beyers Naude Drive in Laserpark, Roodepoort, the property enjoys excellent accessibility and visibility. It features a large, on-grade roller shutter door for efficient loading and offloading, generous warehouse floor space with good roof height, and a reliable 3-phase power supply, making it well-equipped for manufacturing, distribution, or storage purposes.