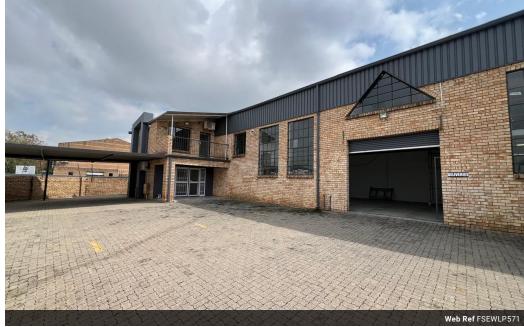

## Industrial property For Sale in Laserpark, Roodepoort

This free-standing industrial property offers a total of 571sqm of versatile space, ideally suited for a range of industrial or commercial operations. Positioned on a prominent corner just off Beyers Naude Drive in Laserpark, Roodepoort, the property enjoys excellent accessibility and visibility. It features a large, on-grade roller shutter door for efficient loading and offloading, generous warehouse floor space with good roof height, and a reliable 3-phase power supply, making it well-equipped for manufacturing, distribution, or storage purposes.

Inside, the building includes a neat reception area and ample upstairs office space, providing a professional and functional environment for administrative operations. Additional features include two bathrooms, a kitchen area, and secure perimeter