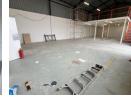

## Industrial property For Sale in Laserpark, Roodepoort

This free-standing industrial property offers a total of 571sqm of versatile space, ideally suited for a range of industrial or commercial operations. Positioned on a prominent corner just off Beyers Naude Drive in Laserpark, Roodepoort, the property enjoys excellent accessibility and visibility. It features a large, on-grade roller shutter door for efficient loading and offloading, generous warehouse floor space with good roof height, and a reliable 3-phase power supply, making it well-equipped for manufacturing, distribution, or storage purposes.