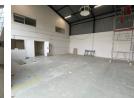

## Industrial property For Sale in Laserpark, Roodepoort

This free-standing industrial property offers a total of 571sqm of versatile space, ideally suited for a range of industrial or commercial operations. Positioned on a prominent corner just off Beyers Naude Drive in Laserpark, Roodepoort, the property enjoys excellent accessibility and visibility. It features a large, on-grade roller shutter door for efficient loading and offloading, generous warehouse floor space with good roof height, and a reliable 3-phase power supply, making it well-equipped for manufacturing, distribution, or storage purposes.

Inside, the building includes a neat reception area and ample upstairs office space, providing a professional and functional environment for administrative operations. Additional features include two bathrooms, a kitchen area, and secure perimeter