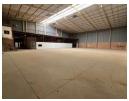

## Prime 3,339m² Industrial Facility with Modern Offices in Laserpark

Situated in the heart of Laserpark, Roodepoort, this versatile 3,339m² industrial property is an exceptional opportunity for businesses seeking a secure and functional space. Set on a 4,339m² stand, it offers a balanced split of 1,598m² of sleek, modern offices and 1,741m² of practical warehouse space—perfect for distribution, manufacturing, or mixed-use operations. Available to lease at R267,575/month (ex. VAT) or purchase for R29,000,000 (ex. VAT).

The property features eight on-grade roller shutter doors, dual gated access for smooth vehicle circulation, and 150 amps of three-phase power to support intensive operations. Fully enclosed with electric fencing and perimeter walls, it ensures peace of mind