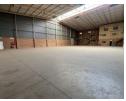

## Prime 3,339m² Industrial Facility with Modern Offices in Laserpark

Situated in the heart of Laserpark, Roodepoort, this versatile 3,339m² industrial property is an exceptional opportunity for businesses seeking a secure and functional space. Set on a 4,339m² stand, it offers a balanced split of 1,598m² of sleek, modern offices and 1,741m² of practical warehouse space—perfect for distribution, manufacturing, or mixed-use operations. Available to lease at R267,575/month (ex. VAT) or purchase for R29,000,000 (ex. VAT).

The property features eight on-grade roller shutter doors, dual gated access for smooth vehicle circulation, and 150 amps of three-phase power to support intensive operations. Fully enclosed with electric fencing and perimeter walls, it ensures peace of mind