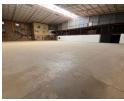

## Prime 3,339m² Industrial Facility with Modern Offices in Laserpark

Situated in the heart of Laserpark, Roodepoort, this versatile 3,339m² industrial property is an exceptional opportunity for businesses seeking a secure and functional space. Set on a 4,339m² stand, it offers a balanced split of 1,598m² of sleek, modern offices and 1,741m² of practical warehouse space—perfect for distribution, manufacturing, or mixed-use operations. Available to lease at R267,575/month (ex. VAT) or purchase for R29,000,000 (ex. VAT).

The property features eight on-grade roller shutter doors, dual gated access for smooth vehicle circulation, and 150 amps of three-phase power to support intensive operations. Fully enclosed with electric fencing and perimeter walls, it ensures peace of mind