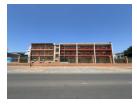

## Prime 3,339m² Industrial Facility with Modern Offices in Laserpark

Situated in the heart of Laserpark, Roodepoort, this versatile 3,339m² industrial property is an exceptional opportunity for businesses seeking a secure and functional space. Set on a 4,339m² stand, it offers a balanced split of 1,598m² of sleek, modern offices and 1,741m² of practical warehouse space—perfect for distribution, manufacturing, or mixed-use operations. Available to lease at R267,575/month (ex. VAT) or purchase for R29,000,000 (ex. VAT).