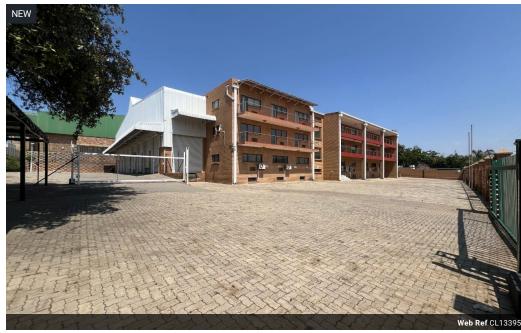

## Prime 3,339m² Industrial Facility with Modern Offices in Laserpark

Situated in the heart of Laserpark, Roodepoort, this versatile 3,339m² industrial property is an exceptional opportunity for businesses seeking a secure and functional space. Set on a 4,339m² stand, it offers a balanced split of 1,598m² of sleek, modern offices and 1,741m² of practical warehouse space—perfect for distribution, manufacturing, or mixed-use operations. Available to lease at R267,575/month (ex. VAT) or purchase for R29,000,000 (ex. VAT).

The property features eight on-grade roller shutter doors, dual gated access for smooth vehicle circulation, and 150 amps of three-phase power to support intensive operations. Fully enclosed with electric fencing and perimeter walls, it ensures peace of mind