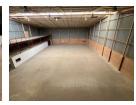

## Versatile 3,339m<sup>2</sup> Industrial Facility in Laserpark

Positioned in the heart of Laserpark, Roodepoort, this expansive 3,339m² industrial property offers a rare opportunity to lease or purchase in a secure and strategic location. Set on a 4,339m² stand, the site features 1,598m² of modern office space and 1,741m² of functional warehouse space—ideal for manufacturing, distribution, or mixed-use operations. Available for rent at R267,575/month (ex. VAT) or for purchase at R29,000,000 (ex. VAT), the property is fully enclosed with electric fencing and perimeter walls, ensuring a safe, controlled working environment.

Designed with efficiency in mind, the facility includes eight on-grade roller shutter doors, two access gates for smooth vehicle flow, and 150 amps of three-phase power to support high-demand equipment. Located in a well-established and active industrial hub,