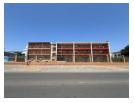

## Versatile 3,339m<sup>2</sup> Industrial Facility in Laserpark

Positioned in the heart of Laserpark, Roodepoort, this expansive 3,339m² industrial property offers a rare opportunity to lease or purchase in a secure and strategic location. Set on a 4,339m² stand, the site features 1,598m² of modern office space and 1,741m² of functional warehouse space—ideal for manufacturing, distribution, or mixed-use operations. Available for rent at R267,575/month (ex. VAT) or for purchase at R29,000,000 (ex. VAT), the property is fully enclosed with electric fencing and perimeter walls, ensuring a safe, controlled working environment.