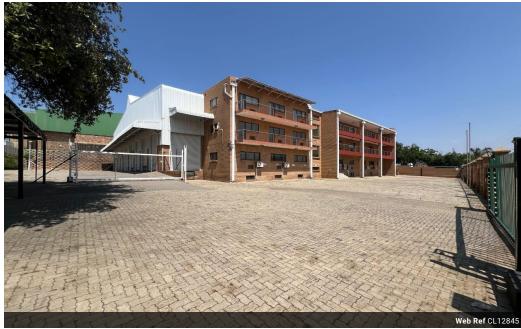

## Versatile 3,339m<sup>2</sup> Industrial Facility in Laserpark

Positioned in the heart of Laserpark, Roodepoort, this expansive 3,339m² industrial property offers a rare opportunity to lease or purchase in a secure and strategic location. Set on a 4,339m² stand, the site features 1,598m² of modern office space and 1,741m² of functional warehouse space—ideal for manufacturing, distribution, or mixed-use operations. Available for rent at R267,575/month (ex. VAT) or for purchase at R29,000,000 (ex. VAT), the property is fully enclosed with electric fencing and perimeter walls, ensuring a safe, controlled working environment.

Designed with efficiency in mind, the facility includes eight on-grade roller shutter doors, two access gates for smooth vehicle flow, and 150 amps of three-phase power to support high-demand equipment. Located in a well-established and active industrial hub,