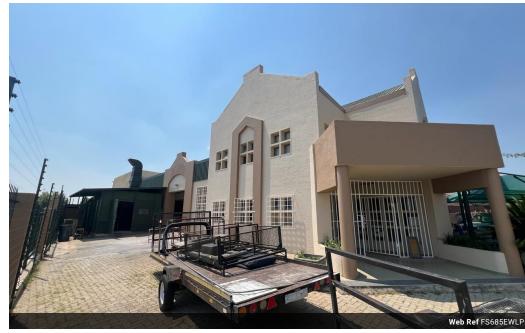

## Industrial property For Sale in Laserpark, Roodepoort

This industrial property, located in the sought-after Laserpark area of Roodepoort, offers a prime opportunity for businesses seeking a well-equipped and spacious facility. With a total size of 685sqm, the building boasts a versatile layout, featuring two entrances to the warehouse, each with roller shutter doors for convenient access. The warehouse itself offers generous space with a high roof, ideal for a variety of operations. A mezzanine level provides additional storage capacity, maximizing the use of the space. The property also benefits from ample office space, ensuring a comfortable and functional work environment for staff.