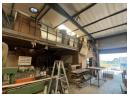

## Industrial property For Sale in Laserpark, Roodepoort

This industrial property, located in the sought-after Laserpark area of Roodepoort, offers a prime opportunity for businesses seeking a well-equipped and spacious facility. With a total size of 685sqm, the building boasts a versatile layout, featuring two entrances to the warehouse, each with roller shutter doors for convenient access. The warehouse itself offers generous space with a high roof, ideal for a variety of operations. A mezzanine level provides additional storage capacity, maximizing the use of the space. The property also benefits from ample office space, ensuring a comfortable and functional work environment for staff.