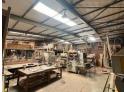

## Industrial property For Sale in Laserpark, Roodepoort

This industrial property, located in the sought-after Laserpark area of Roodepoort, offers a prime opportunity for businesses seeking a well-equipped and spacious facility. With a total size of 685sqm, the building boasts a versatile layout, featuring two entrances to the warehouse, each with roller shutter doors for convenient access. The warehouse itself offers generous space with a high roof, ideal for a variety of operations. A mezzanine level provides additional storage capacity, maximizing the use of the space. The property also benefits from ample office space, ensuring a comfortable and functional work environment for staff.