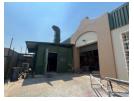

## Industrial property For Sale in Laserpark, Roodepoort

This industrial property, located in the sought-after Laserpark area of Roodepoort, offers a prime opportunity for businesses seeking a well-equipped and spacious facility. With a total size of 685sqm, the building boasts a versatile layout, featuring two entrances to the warehouse, each with roller shutter doors for convenient access. The warehouse itself offers generous space with a high roof, ideal for a variety of operations. A mezzanine level provides additional storage capacity, maximizing the use of the space. The property also benefits from ample office space, ensuring a comfortable and functional work environment for staff.