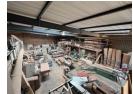

## Industrial property For Sale in Laserpark, Roodepoort

This industrial property, located in the sought-after Laserpark area of Roodepoort, offers a prime opportunity for businesses seeking a well-equipped and spacious facility. With a total size of 685sqm, the building boasts a versatile layout, featuring two entrances to the warehouse, each with roller shutter doors for convenient access. The warehouse itself offers generous space with a high roof, ideal for a variety of operations. A mezzanine level provides additional storage capacity, maximizing the use of the space. The property also benefits from ample office space, ensuring a comfortable and functional work environment for staff.

 $Designed\ with\ practicality\ in\ mind,\ the\ property\ includes\ well-maintained\ ablution\ facilities\ on\ both\ levels\ and\ is\ equipped\ with\ 100$ 

685m<sup>2</sup>