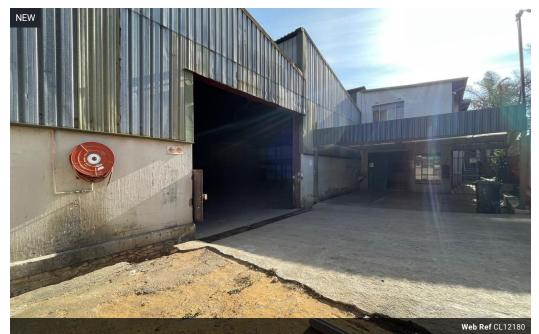

### Prime 1,400m<sup>2</sup> Industrial Warehouse for Sale in Industria North

This spacious 1,400m<sup>2</sup> industrial warehouse in Industria North, Roodepoort, offers a versatile space ideal for manufacturing, storage, or distribution. Featuring three-phase power, it supports heavy machinery and high-energy operations, while the expansive warehouse floor allows for large-scale production or storage. Dedicated office space ensures smooth on-site administration, and additional storage areas and staff facilities enhance functionality.

A standout feature of this property is its dual access from Richard Road and Banfield Road, providing seamless entry and exit for trucks and deliveries. Ample parking for staff and visitors adds convenience, while its strategic location within an established