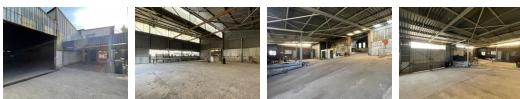

### Prime 1,400m<sup>2</sup> Industrial Warehouse for Sale in Industria North

This spacious 1,400m<sup>2</sup> industrial warehouse in Industria North, Roodepoort, offers a versatile space ideal for manufacturing, storage, or distribution. Featuring three-phase power, it supports heavy machinery and high-energy operations, while the expansive warehouse floor allows for large-scale production or storage. Dedicated office space ensures smooth on-site administration, and additional storage areas and staff facilities enhance functionality.

#### Interior

Floor Loading Cap.1 Tn/m²Power 3 PhaseYesPower Amps220

**Exterior** Covered Parking Bays Open Parking Bays Sizes Floor Size Land Size

1,400m<sup>2</sup> 1,400m<sup>2</sup>

Extras Toilet Warehouse Office