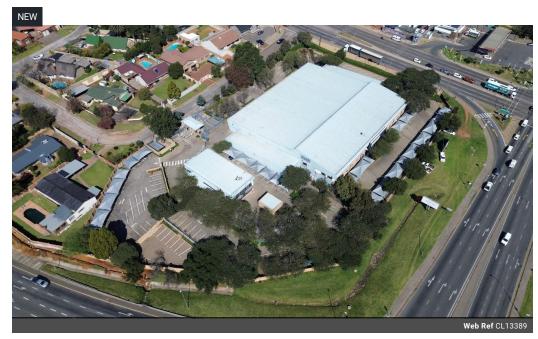

Unlock unparalleled visibility and efficiency with this 5,770m² warehouse positioned on a generous 13,280m² stand, just off the Gordon Road offramp. Boasting excellent exposure to major highways and seamless access to key transport routes, this property is tailor-made for distribution, manufacturing, or large-scale retail operations.

The facility features a well-maintained warehouse with a flexible internal layout—existing caging can be removed to suit your needs—alongside neat office areas and clean staff ablutions. Secure fencing, ample yard space, and abundant parking further enhance the functionality of this industrial gem. Don't miss your chance to secure space in one of the most strategic and high-demand