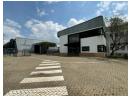

Unlock unparalleled visibility and efficiency with this 5,770m² warehouse positioned on a generous 13,280m² stand, just off the Gordon Road offramp. Boasting excellent exposure to major highways and seamless access to key transport routes, this property is tailor-made for distribution, manufacturing, or large-scale retail operations.

The facility features a well-maintained warehouse with a flexible internal layout—existing caging can be removed to suit your needs—alongside neat office areas and clean staff ablutions. Secure fencing, ample yard space, and abundant parking further enhance the functionality of this industrial gem. Don't miss your chance to secure space in one of the most strategic and high-demand