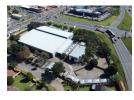

Unlock unparalleled visibility and efficiency with this 5,770m² warehouse positioned on a generous 13,280m² stand, just off the Gordon Road offramp. Boasting excellent exposure to major highways and seamless access to key transport routes, this property is tailor-made for distribution, manufacturing, or large-scale retail operations.

The facility features a well-maintained warehouse with a flexible internal layout—existing caging can be removed to suit your needs—alongside neat office areas and clean staff ablutions. Secure fencing, ample yard space, and abundant parking further enhance the functionality of this industrial gem. Don't miss your chance to secure space in one of the most strategic and high-demand