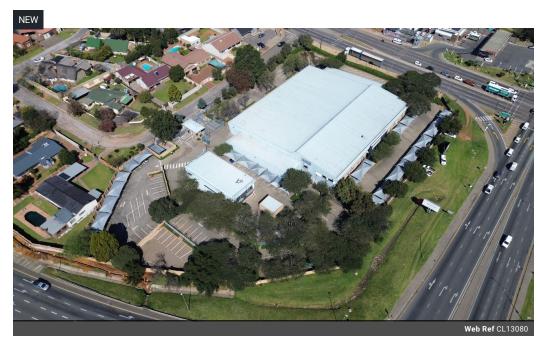

## Massive 5,770m<sup>2</sup> Warehouse with Prime Highway Exposure Just Off Gordon Road

Maximize your business potential with this expansive 5,770m² warehouse set on a 13,280m² stand, perfectly situated just off the Gordon Road offramp. With exceptional highway exposure and direct access to major transport routes, this prime location supports smooth logistics—ideal for distribution, manufacturing, or retail operations.

The property boasts a clean, spacious warehouse with a flexible layout (existing caging can be removed), tidy office facilities, and well-kept staff ablutions. Secure perimeter fencing and generous parking add to the functionality of this comprehensive industrial