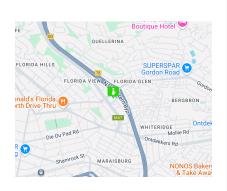

## Massive 5,770m<sup>2</sup> Warehouse with Prime Highway Exposure Just Off Gordon Road

Maximize your business potential with this expansive 5,770m² warehouse set on a 13,280m² stand, perfectly situated just off the Gordon Road offramp. With exceptional highway exposure and direct access to major transport routes, this prime location supports smooth logistics—ideal for distribution, manufacturing, or retail operations.