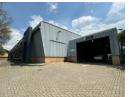

## Massive 5,770m<sup>2</sup> Warehouse with Prime Highway Exposure Just Off Gordon Road

Maximize your business potential with this expansive 5,770m² warehouse set on a 13,280m² stand, perfectly situated just off the Gordon Road offramp. With exceptional highway exposure and direct access to major transport routes, this prime location supports smooth logistics—ideal for distribution, manufacturing, or retail operations.

The property boasts a clean, spacious warehouse with a flexible layout (existing caging can be removed), tidy office facilities, and well-kept staff ablutions. Secure perimeter fencing and generous parking add to the functionality of this comprehensive industrial