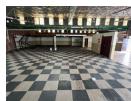

## 010 0354431

Office 40A Eden Meadows Complex 1 Van Riebeeck Avenue Greenstone 1609

R2,500,000

Secure 380m² Industrial Unit with Mezzanine For Sale in Strijdompark - R2.5 Million + VAT

Position your business for growth with this 380m² industrial unit in the heart of Strijdompark, Randburg. Priced at R2,500,000 (plus VAT), it includes an extra 140m² mezzanine—ideal for storage or additional workspace. Located just off Malibongwe Drive, the property provides quick access to major routes and business nodes.

The unit features two kitchens, three restrooms, a roller shutter door, an alarm system, fibre connectivity, and a 60 KVA three-phase generator for uninterrupted operations. Two secure parking bays behind a front cage add convenience and peace of mind. A smart