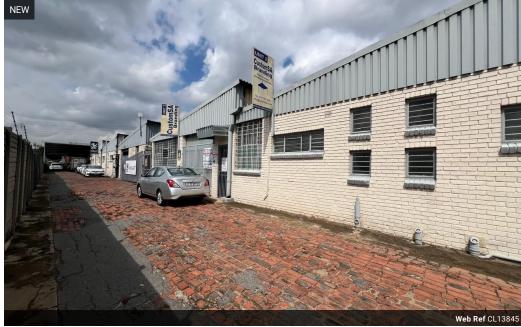

## 010 0354431

Office 40A Eden Meadows Complex 1 Van Riebeeck Avenue Greenstone 1609

R2,500,000

Secure 380m² Industrial Unit with Mezzanine For Sale in Strijdompark - R2.5 Million + VAT

Position your business for growth with this 380m² industrial unit in the heart of Strijdompark, Randburg. Priced at R2,500,000 (plus VAT), it includes an extra 140m² mezzanine—ideal for storage or additional workspace. Located just off Malibongwe Drive, the property provides quick access to major routes and business nodes.

The unit features two kitchens, three restrooms, a roller shutter door, an alarm system, fibre connectivity, and a 60 KVA three-phase generator for uninterrupted operations. Two secure parking bays behind a front cage add convenience and peace of mind. A smart