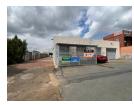

## 010 0354431

Office 40A Eden Meadows Complex 1 Van Riebeeck Avenue Greenstone 1609

R2,500,000

Secure 380m² Industrial Unit with Mezzanine For Sale in Strijdompark - R2.5 Million + VAT

Position your business for growth with this 380m² industrial unit in the heart of Strijdompark, Randburg. Priced at R2,500,000 (plus VAT), it includes an extra 140m² mezzanine—ideal for storage or additional workspace. Located just off Malibongwe Drive, the property provides quick access to major routes and business nodes.

The unit features two kitchens, three restrooms, a roller shutter door, an alarm system, fibre connectivity, and a 60 KVA three-phase generator for uninterrupted operations. Two secure parking bays behind a front cage add convenience and peace of mind. A smart