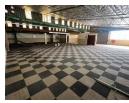

The unit features two kitchens, three restrooms, a roller shutter door, an alarm system, fibre connectivity, and a 60 KVA three-phase generator for uninterrupted operations. Two secure parking bays behind a front cage add convenience and peace of mind. A smart

Floor Size

380m²

**Extras** 

24 Hour Access 24 Hour Response