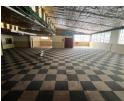

The unit features two kitchens, three restrooms, a roller shutter door, an alarm system, fibre connectivity, and a 60 KVA three-phase generator for uninterrupted operations. Two secure parking bays behind a front cage add convenience and peace of mind. A smart

Floor Size

380m²

**Extras** 

24 Hour Access 24 Hour Response