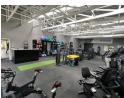

The interior includes three tidy offices, a kitchenette, and two bathrooms, ensuring a comfortable workspace for staff. The warehouse is neat and open-plan, with good height and flexibility for a range of uses, from storage and production to display. Ideal