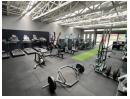

The interior includes three tidy offices, a kitchenette, and two bathrooms, ensuring a comfortable workspace for staff. The warehouse is neat and open-plan, with good height and flexibility for a range of uses, from storage and production to display. Ideal