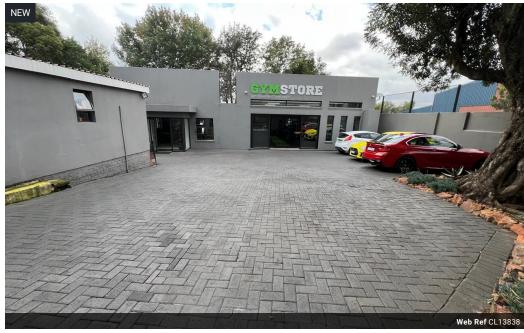

Position your business for success with this well-located 350m² industrial property on a 1,200m² stand in Strijdompark, Randburg. Situated just off Malibongwe Drive, it offers excellent visibility, accessibility, and ample yard space for parking or future expansion—perfect for businesses needing light industrial, showroom, or mixed-use functionality.

The interior includes three tidy offices, a kitchenette, and two bathrooms, ensuring a comfortable workspace for staff. The warehouse is neat and open-plan, with good height and flexibility for a range of uses, from storage and production to display. Ideal