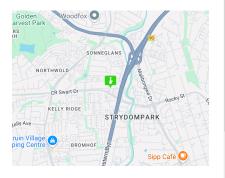

Position your business for success with this well-located 350m² industrial property on a 1,200m² stand in Strijdompark, Randburg. Situated just off Malibongwe Drive, it offers excellent visibility, accessibility, and ample yard space for parking or future expansion—perfect for businesses needing light industrial, showroom, or mixed-use functionality.