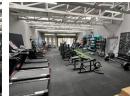

Position your business for success with this well-located 350m² industrial property on a 1,200m² stand in Strijdompark, Randburg. Situated just off Malibongwe Drive, it offers excellent visibility, accessibility, and ample yard space for parking or future expansion—perfect for businesses needing light industrial, showroom, or mixed-use functionality.

The interior includes three tidy offices, a kitchenette, and two bathrooms, ensuring a comfortable workspace for staff. The warehouse is neat and open-plan, with good height and flexibility for a range of uses, from storage and production to display. Ideal