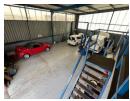

## Industrial Property For Sale in Strijdompark, Randburg

This 355sqm industrial warehouse, available to rent at R23,000 plus VAT or to purchase at R2,300,000 plus VAT, offers an exceptional opportunity for businesses seeking secure and functional space in Strijdompark, Randburg. Situated within a clean and well-maintained business park with 24/7 security, the property enjoys excellent access just off the major arterial route of Malibongwe Drive. The warehouse consists of two interlinked units, providing a flexible internal layout suitable for various light industrial or distribution operations.

The facility features two on-grade roller shutter doors for easy loading and offloading, along with a generous roof height that allows for optimal racking or equipment clearance. The warehouse includes a practical office setup with two ground-floor offices