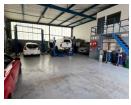

## Industrial Property For Sale in Strijdompark, Randburg

This 355sqm industrial warehouse, available to rent at R23,000 plus VAT or to purchase at R2,300,000 plus VAT, offers an exceptional opportunity for businesses seeking secure and functional space in Strijdompark, Randburg. Situated within a clean and well-maintained business park with 24/7 security, the property enjoys excellent access just off the major arterial route of Malibongwe Drive. The warehouse consists of two interlinked units, providing a flexible internal layout suitable for various light industrial or distribution operations.

The facility features two on-grade roller shutter doors for easy loading and offloading, along with a generous roof height that allows for optimal racking or equipment clearance. The warehouse includes a practical office setup with two ground-floor offices