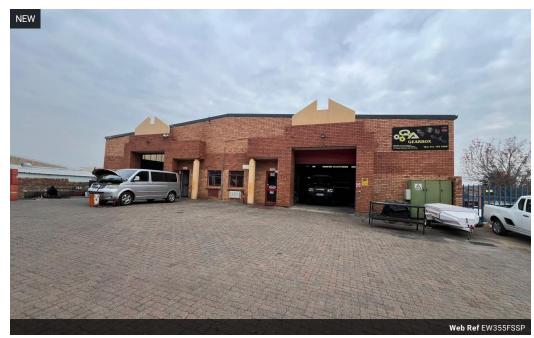

## Industrial Property For Sale in Strijdompark, Randburg

This 355sqm industrial warehouse, available to rent at R23,000 plus VAT or to purchase at R2,300,000 plus VAT, offers an exceptional opportunity for businesses seeking secure and functional space in Strijdompark, Randburg. Situated within a clean and well-maintained business park with 24/7 security, the property enjoys excellent access just off the major arterial route of Malibongwe Drive. The warehouse consists of two interlinked units, providing a flexible internal layout suitable for various light industrial or distribution operations.

The facility features two on-grade roller shutter doors for easy loading and offloading, along with a generous roof height that allows for optimal racking or equipment clearance. The warehouse includes a practical office setup with two ground-floor offices