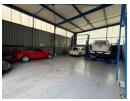

## Industrial Property For Sale in Strijdompark, Randburg

This 355sqm industrial warehouse, available to rent at R23,000 plus VAT or to purchase at R2,300,000 plus VAT, offers an exceptional opportunity for businesses seeking secure and functional space in Strijdompark, Randburg. Situated within a clean and well-maintained business park with 24/7 security, the property enjoys excellent access just off the major arterial route of Malibongwe Drive. The warehouse consists of two interlinked units, providing a flexible internal layout suitable for various light industrial or distribution operations.

The facility features two on-grade roller shutter doors for easy loading and offloading, along with a generous roof height that allows for optimal racking or equipment clearance. The warehouse includes a practical office setup with two ground-floor offices