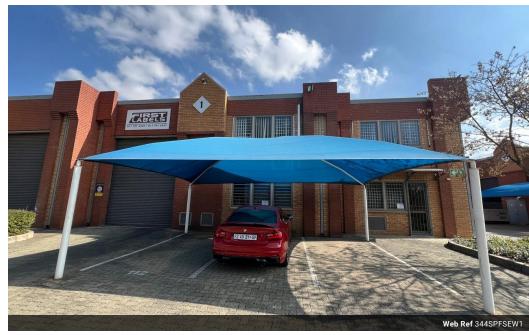

## Industrial Property For Sale in Strijdompark, Randburg

This 344sqm industrial warehouse unit is now available to Purchase at R2 752 000 plus VAT or to rent immediately at R25,717 per month (excluding VAT). Situated within a clean and securely gated business park in Strijdompark, Randburg, the property offers a unique and practical layout ideal for a range of industrial or light manufacturing operations. The warehouse itself is neat and spacious, boasting a high roof for vertical storage or racking, and a convenient on-grade roller shutter door for easy loading and offloading of goods.

The unit includes a welcoming reception area and well-maintained office space located on the upper level, providing a professional working environment separate from the warehouse floor. Additional features include a kitchenette, three bathrooms for staff and

## **Features**

**Zoning** Industrial

 Interior
 Exterior
 Sizes

 Floor Loading Cap.
 3 Tn/m²
 Security
 Yes
 Floor Size
 344m²

 Air Conditioning
 Yes
 Open Parking Bays
 5

Power 3 Phase Yes Power Amps 80

Extras