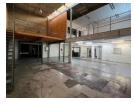

## Industrial Property For Sale in Strijdompark, Randburg

This 344sqm industrial warehouse unit is now available to Purchase at R2 752 000 plus VAT or to rent immediately at R25,717 per month (excluding VAT). Situated within a clean and securely gated business park in Strijdompark, Randburg, the property offers a unique and practical layout ideal for a range of industrial or light manufacturing operations. The warehouse itself is neat and spacious, boasting a high roof for vertical storage or racking, and a convenient on-grade roller shutter door for easy loading and offloading of goods.

The unit includes a welcoming reception area and well-maintained office space located on the upper level, providing a professional working environment separate from the warehouse floor. Additional features include a kitchenette, three bathrooms for staff and