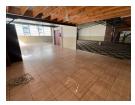

## Secure, Versatile 380m² Industrial Unit with Mezzanine & Power Backup

Now available for purchase at R2,500,000 plus VAT, this well-positioned 380m² industrial unit in Strijdompark, Randburg offers an additional 140m² of mezzanine storage—ideal for businesses needing a balance of workspace and overhead storage. Located just off Malibongwe Drive, the unit ensures excellent access to key commercial hubs and major arterial routes. With two fully fitted kitchens and three restrooms, the space is designed for practical day-to-day operations and staff comfort.