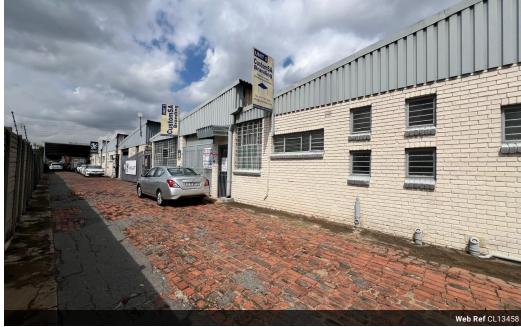

## Secure, Versatile 380m² Industrial Unit with Mezzanine & Power Backup

Now available for purchase at R2,500,000 plus VAT, this well-positioned 380m² industrial unit in Strijdompark, Randburg offers an additional 140m² of mezzanine storage—ideal for businesses needing a balance of workspace and overhead storage. Located just off Malibongwe Drive, the unit ensures excellent access to key commercial hubs and major arterial routes. With two fully fitted kitchens and three restrooms, the space is designed for practical day-to-day operations and staff comfort.

This property prioritizes security and efficiency, featuring a roller shutter door, a gated main entrance, alarm system, and fibre connectivity. A robust 60 KVA three-phase generator ensures uninterrupted operations, and two dedicated parking bays secured by