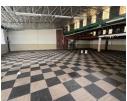

## Secure, Versatile 380m² Industrial Unit with Mezzanine & Power Backup

Now available for purchase at R2,500,000 plus VAT, this well-positioned 380m² industrial unit in Strijdompark, Randburg offers an additional 140m² of mezzanine storage—ideal for businesses needing a balance of workspace and overhead storage. Located just off Malibongwe Drive, the unit ensures excellent access to key commercial hubs and major arterial routes. With two fully fitted kitchens and three restrooms, the space is designed for practical day-to-day operations and staff comfort.

This property prioritizes security and efficiency, featuring a roller shutter door, a gated main entrance, alarm system, and fibre connectivity. A robust 60 KVA three-phase generator ensures uninterrupted operations, and two dedicated parking bays secured by