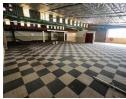

## Secure, Versatile 380m² Industrial Unit with Mezzanine & Power Backup

Now available for purchase at R2,500,000 plus VAT, this well-positioned 380m² industrial unit in Strijdompark, Randburg offers an additional 140m² of mezzanine storage—ideal for businesses needing a balance of workspace and overhead storage. Located just off Malibongwe Drive, the unit ensures excellent access to key commercial hubs and major arterial routes. With two fully fitted kitchens and three restrooms, the space is designed for practical day-to-day operations and staff comfort.