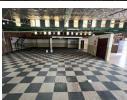

## Secure, Versatile 380m² Industrial Unit with Mezzanine & Power Backup

Now available for purchase at R2,500,000 plus VAT, this well-positioned 380m² industrial unit in Strijdompark, Randburg offers an additional 140m² of mezzanine storage—ideal for businesses needing a balance of workspace and overhead storage. Located just off Malibongwe Drive, the unit ensures excellent access to key commercial hubs and major arterial routes. With two fully fitted kitchens and three restrooms, the space is designed for practical day-to-day operations and staff comfort.