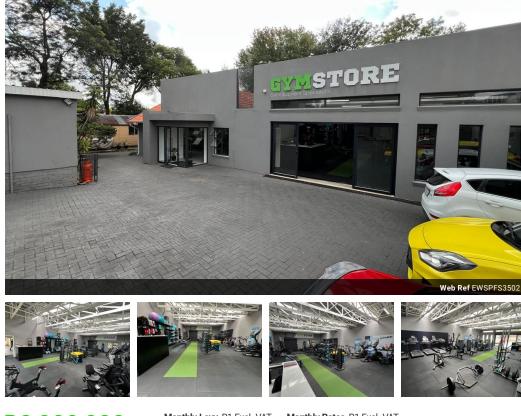

## Industrial Property For Sale in Strijdompark, Randburg

This industrial free-standing property, available for purchase at R3,000,000 plus VAT, offers a prime opportunity for light industrial or showroom use in the well-established area of Strijdompark, Randburg. Strategically situated just off the main road Malibongwe Drive, the property enjoys excellent visibility and ease of access for both staff and clients. The 350sqm building sits on a generous 1200sqm stand, providing ample yard space for parking or future expansion. With a clean and professional exterior, the property is suitable for businesses looking to establish a strong presence in a sought-after industrial node.

Inside, the premises are thoughtfully laid out to balance office and operational space. It features three well-proportioned offices, a