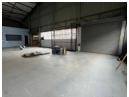

## Prime 1,000m<sup>2</sup> Freestanding Warehouse with Retail Component in Strijdompark

Unlock exceptional visibility and flexibility with this 1,000m² industrial warehouse ideally located just off Malibongwe Drive in Strijdompark, Randburg. Designed for logistics, light industrial, or retail-distribution use, the property offers high ceilings, an open-plan warehouse, one on-grade roller shutter door, and a dock leveler for seamless loading operations—all available for R6,000,000 (plus VAT).

The versatile layout includes well-maintained office space and a dedicated retail/showroom area on the ground floor—ideal for businesses engaging with walk-in clients. Additional features include three bathrooms, a shower, and reliable 3-phase power. With easy highway access and excellent frontage, this is a standout investment or owner-occupier opportunity in one of Randburg's