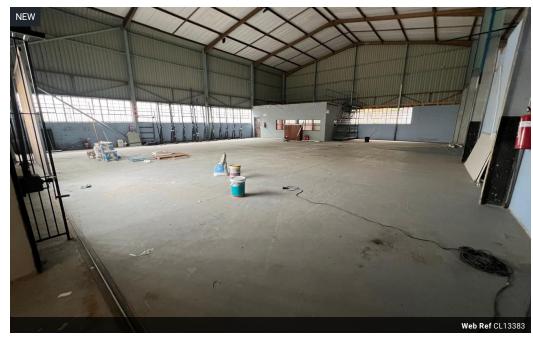

## Prime 1,000m<sup>2</sup> Freestanding Warehouse with Retail Component in Strijdompark

Unlock exceptional visibility and flexibility with this 1,000m² industrial warehouse ideally located just off Malibongwe Drive in Strijdompark, Randburg. Designed for logistics, light industrial, or retail-distribution use, the property offers high ceilings, an open-plan warehouse, one on-grade roller shutter door, and a dock leveler for seamless loading operations—all available for R6,000,000 (plus VAT).

The versatile layout includes well-maintained office space and a dedicated retail/showroom area on the ground floor—ideal for businesses engaging with walk-in clients. Additional features include three bathrooms, a shower, and reliable 3-phase power. With easy highway access and excellent frontage, this is a standout investment or owner-occupier opportunity in one of Randburg's