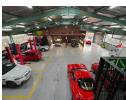

## Versatile 1,140m² Warehouse in Strijdompark

This immaculate 1,140m² industrial facility in Strijdompark, Randburg, is perfectly suited for warehousing, light manufacturing, or distribution. Boasting excellent height, a clean open-plan layout, and reliable 3-phase power, the warehouse offers flexibility and efficiency for a range of industrial operations in a well-established node.

A neat office component provides space for admin and management functions, streamlining your operations under one roof. Available to lease at R68,400/month (excl. VAT & utilities) or to purchase for R6 million (excl. VAT), this is a rare opportunity to