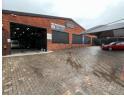

## Versatile 1,140m² Warehouse in Strijdompark

This immaculate 1,140m² industrial facility in Strijdompark, Randburg, is perfectly suited for warehousing, light manufacturing, or distribution. Boasting excellent height, a clean open-plan layout, and reliable 3-phase power, the warehouse offers flexibility and efficiency for a range of industrial operations in a well-established node.

A neat office component provides space for admin and management functions, streamlining your operations under one roof. Available to lease at R68,400/month (excl. VAT & utilities) or to purchase for R6 million (excl. VAT), this is a rare opportunity to