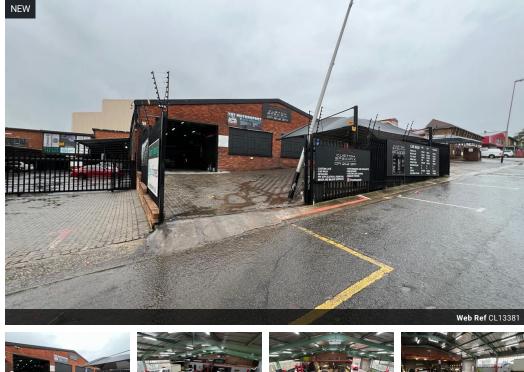

## Versatile 1,140m² Warehouse in Strijdompark

This immaculate 1,140m² industrial facility in Strijdompark, Randburg, is perfectly suited for warehousing, light manufacturing, or distribution. Boasting excellent height, a clean open-plan layout, and reliable 3-phase power, the warehouse offers flexibility and efficiency for a range of industrial operations in a well-established node.

A neat office component provides space for admin and management functions, streamlining your operations under one roof. Available to lease at R68,400/month (excl. VAT & utilities) or to purchase for R6 million (excl. VAT), this is a rare opportunity to