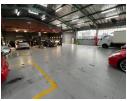

## Versatile 1,140m² Warehouse in Strijdompark

This immaculate 1,140m² industrial facility in Strijdompark, Randburg, is perfectly suited for warehousing, light manufacturing, or distribution. Boasting excellent height, a clean open-plan layout, and reliable 3-phase power, the warehouse offers flexibility and efficiency for a range of industrial operations in a well-established node.

A neat office component provides space for admin and management functions, streamlining your operations under one roof. Available to lease at R68,400/month (excl. VAT & utilities) or to purchase for R6 million (excl. VAT), this is a rare opportunity to