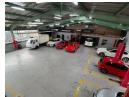

## Versatile 1,140m² Warehouse in Strijdompark

This immaculate 1,140m² industrial facility in Strijdompark, Randburg, is perfectly suited for warehousing, light manufacturing, or distribution. Boasting excellent height, a clean open-plan layout, and reliable 3-phase power, the warehouse offers flexibility and efficiency for a range of industrial operations in a well-established node.

A neat office component provides space for admin and management functions, streamlining your operations under one roof. Available to lease at R68,400/month (excl. VAT & utilities) or to purchase for R6 million (excl. VAT), this is a rare opportunity to