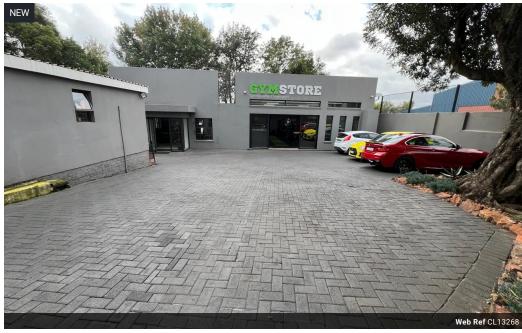

## Versatile Free-Standing Commercial Property for Sale in Strijdompark

Unlock the potential of this 350m² free-standing property in the heart of Strijdompark, Randburg—available for R3 million (excl. VAT and utilities). Ideally located just off Malibongwe Drive, this Business 3-zoned site offers excellent accessibility and visibility, making it perfect for a wide range of commercial uses including retail, service industries, medical suites, or offices. The property features a neat, spacious warehouse and ample office space, ideal for dynamic business operations.

Additional benefits include two bathrooms, a large yard suitable for parking or deliveries, and a one-bedroom residential flat—ideal for staff accommodation or generating rental income. With its strategic location and flexible layout, this property is a standout