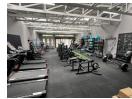

## Versatile Free-Standing Commercial Property for Sale in Strijdompark

Unlock the potential of this 350m² free-standing property in the heart of Strijdompark, Randburg—available for R3 million (excl. VAT and utilities). Ideally located just off Malibongwe Drive, this Business 3-zoned site offers excellent accessibility and visibility, making it perfect for a wide range of commercial uses including retail, service industries, medical suites, or offices. The property features a neat, spacious warehouse and ample office space, ideal for dynamic business operations.

Additional benefits include two bathrooms, a large yard suitable for parking or deliveries, and a one-bedroom residential flat—ideal for staff accommodation or generating rental income. With its strategic location and flexible layout, this property is a standout