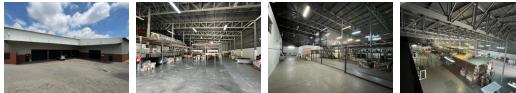

#### Expansive 7,800m<sup>2</sup> Industrial Facility on 10,320m<sup>2</sup> Stand – Prime Strijdompark Location

Unlock the full potential of your business with this free-standing industrial property in Strijdompark, Randburg. Set on a generous 10,320m<sup>2</sup> stand with 7,800m<sup>2</sup> under roof, the facility boasts five roller shutter doors, excellent internal height, and a seamless layout ideal for warehousing, logistics, or light manufacturing. The property also includes a spacious showroom, two floors of professional office space, and six bathrooms for added convenience.