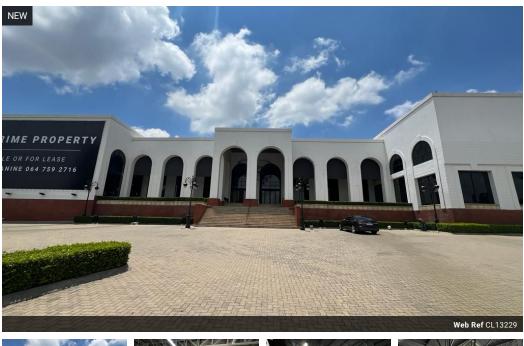

#### Expansive 7,800m<sup>2</sup> Industrial Facility on 10,320m<sup>2</sup> Stand – Prime Strijdompark Location

Unlock the full potential of your business with this free-standing industrial property in Strijdompark, Randburg. Set on a generous 10,320m<sup>2</sup> stand with 7,800m<sup>2</sup> under roof, the facility boasts five roller shutter doors, excellent internal height, and a seamless layout ideal for warehousing, logistics, or light manufacturing. The property also includes a spacious showroom, two floors of professional office space, and six bathrooms for added convenience.

Powered by 250 amps of three-phase electricity, this site is ready to handle demanding industrial operations. With quick access to the N1 highway and strong business exposure, it's the perfect base for companies looking to grow in a well-established