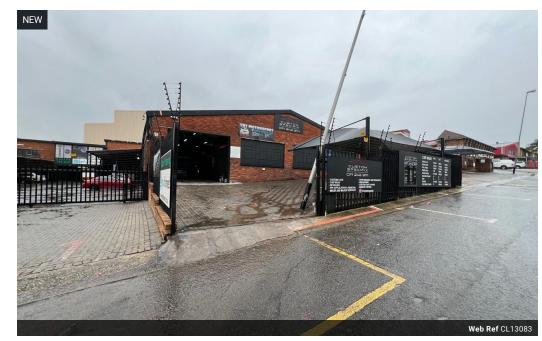

## Prime 1,140m<sup>2</sup> Free-Standing Industrial Warehouse in Strijdompark

This immaculate 1,140m² industrial warehouse in the heart of Strijdompark, Randburg, offers the perfect solution for businesses needing versatile space for storage, manufacturing, or distribution. With excellent height and a spacious floor layout, the facility allows for seamless movement of goods and machinery. Equipped with reliable 3-phase power, this clean, well-maintained warehouse meets the needs of a wide range of industrial operations.

The property also boasts a well-proportioned office component, ideal for administrative or managerial functions, all under one roof. Available to let at R68,400/month (plus VAT and utilities) or for purchase at R6 million (plus VAT), it's a smart option whether