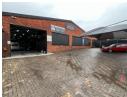

## Prime 1,140m<sup>2</sup> Free-Standing Industrial Warehouse in Strijdompark

This immaculate 1,140m² industrial warehouse in the heart of Strijdompark, Randburg, offers the perfect solution for businesses needing versatile space for storage, manufacturing, or distribution. With excellent height and a spacious floor layout, the facility allows for seamless movement of goods and machinery. Equipped with reliable 3-phase power, this clean, well-maintained warehouse meets the needs of a wide range of industrial operations.

The property also boasts a well-proportioned office component, ideal for administrative or managerial functions, all under one roof. Available to let at R68,400/month (plus VAT and utilities) or for purchase at R6 million (plus VAT), it's a smart option whether