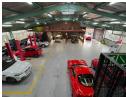

## Prime 1,140m<sup>2</sup> Free-Standing Industrial Warehouse in Strijdompark

This immaculate 1,140m² industrial warehouse in the heart of Strijdompark, Randburg, offers the perfect solution for businesses needing versatile space for storage, manufacturing, or distribution. With excellent height and a spacious floor layout, the facility allows for seamless movement of goods and machinery. Equipped with reliable 3-phase power, this clean, well-maintained warehouse meets the needs of a wide range of industrial operations.

The property also boasts a well-proportioned office component, ideal for administrative or managerial functions, all under one roof. Available to let at R68,400/month (plus VAT and utilities) or for purchase at R6 million (plus VAT), it's a smart option whether