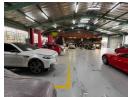

## Prime 1,140m<sup>2</sup> Free-Standing Industrial Warehouse in Strijdompark

This immaculate 1,140m² industrial warehouse in the heart of Strijdompark, Randburg, offers the perfect solution for businesses needing versatile space for storage, manufacturing, or distribution. With excellent height and a spacious floor layout, the facility allows for seamless movement of goods and machinery. Equipped with reliable 3-phase power, this clean, well-maintained warehouse meets the needs of a wide range of industrial operations.