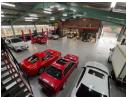

## Prime 1,140m<sup>2</sup> Free-Standing Industrial Warehouse in Strijdompark

This immaculate 1,140m² industrial warehouse in the heart of Strijdompark, Randburg, offers the perfect solution for businesses needing versatile space for storage, manufacturing, or distribution. With excellent height and a spacious floor layout, the facility allows for seamless movement of goods and machinery. Equipped with reliable 3-phase power, this clean, well-maintained warehouse meets the needs of a wide range of industrial operations.

The property also boasts a well-proportioned office component, ideal for administrative or managerial functions, all under one roof. Available to let at R68,400/month (plus VAT and utilities) or for purchase at R6 million (plus VAT), it's a smart option whether