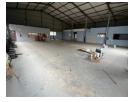

## 010 0354431

Office 40A Eden Meadows Complex 1 Van Riebeeck Avenue Greenstone 1609

R6,000,000

Versatile 1,000m<sup>2</sup> Free-Standing Warehouse with Retail & Office Space in Strijdompark

This well-located 1,000m² industrial warehouse in Strijdompark, Randburg, offers an outstanding opportunity for businesses needing a flexible and functional space. Ideally positioned just off Malibongwe Drive, the property provides excellent access and visibility, making it ideal for logistics, distribution, or retail-based operations. Priced at R6,000,000 (plus VAT), it features an openplan warehouse with high ceilings, an on-grade roller shutter door, and a dock leveler with a second roller door to streamline loading.

The property includes well-maintained offices and a dedicated retail component on the ground floor—perfect for businesses that serve walk-in customers. With 3 bathrooms, a shower, and a robust 3-phase power supply, the space is designed for comfort and