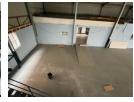

## 010 0354431

Office 40A Eden Meadows Complex 1 Van Riebeeck Avenue Greenstone 1609

R6,000,000

Versatile 1,000m<sup>2</sup> Free-Standing Warehouse with Retail & Office Space in Strijdompark

This well-located 1,000m² industrial warehouse in Strijdompark, Randburg, offers an outstanding opportunity for businesses needing a flexible and functional space. Ideally positioned just off Malibongwe Drive, the property provides excellent access and visibility, making it ideal for logistics, distribution, or retail-based operations. Priced at R6,000,000 (plus VAT), it features an openplan warehouse with high ceilings, an on-grade roller shutter door, and a dock leveler with a second roller door to streamline loading.

The property includes well-maintained offices and a dedicated retail component on the ground floor—perfect for businesses that serve walk-in customers. With 3 bathrooms, a shower, and a robust 3-phase power supply, the space is designed for comfort and