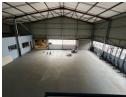

## 010 0354431

Office 40A Eden Meadows Complex 1 Van Riebeeck Avenue Greenstone 1609

R6,000,000

Versatile 1,000m<sup>2</sup> Free-Standing Warehouse with Retail & Office Space in Strijdompark

This well-located 1,000m² industrial warehouse in Strijdompark, Randburg, offers an outstanding opportunity for businesses needing a flexible and functional space. Ideally positioned just off Malibongwe Drive, the property provides excellent access and visibility, making it ideal for logistics, distribution, or retail-based operations. Priced at R6,000,000 (plus VAT), it features an openplan warehouse with high ceilings, an on-grade roller shutter door, and a dock leveler with a second roller door to streamline loading.

The property includes well-maintained offices and a dedicated retail component on the ground floor—perfect for businesses that serve walk-in customers. With 3 bathrooms, a shower, and a robust 3-phase power supply, the space is designed for comfort and