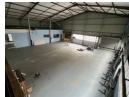

## 010 0354431

Office 40A Eden Meadows Complex 1 Van Riebeeck Avenue Greenstone 1609

R6,000,000

Versatile 1,000m<sup>2</sup> Free-Standing Warehouse with Retail & Office Space in Strijdompark

This well-located 1,000m² industrial warehouse in Strijdompark, Randburg, offers an outstanding opportunity for businesses needing a flexible and functional space. Ideally positioned just off Malibongwe Drive, the property provides excellent access and visibility, making it ideal for logistics, distribution, or retail-based operations. Priced at R6,000,000 (plus VAT), it features an openplan warehouse with high ceilings, an on-grade roller shutter door, and a dock leveler with a second roller door to streamline loading.

The property includes well-maintained offices and a dedicated retail component on the ground floor—perfect for businesses that serve walk-in customers. With 3 bathrooms, a shower, and a robust 3-phase power supply, the space is designed for comfort and