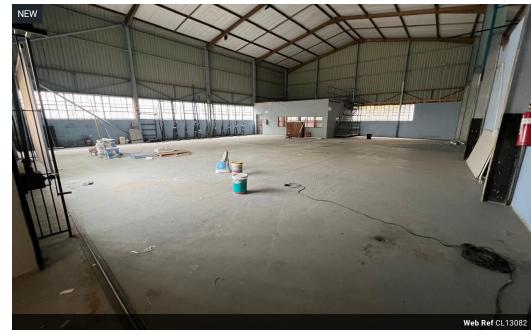

## 010 0354431

Office 40A Eden Meadows Complex 1 Van Riebeeck Avenue Greenstone 1609

R6,000,000

Versatile 1,000m<sup>2</sup> Free-Standing Warehouse with Retail & Office Space in Strijdompark

This well-located 1,000m² industrial warehouse in Strijdompark, Randburg, offers an outstanding opportunity for businesses needing a flexible and functional space. Ideally positioned just off Malibongwe Drive, the property provides excellent access and visibility, making it ideal for logistics, distribution, or retail-based operations. Priced at R6,000,000 (plus VAT), it features an openplan warehouse with high ceilings, an on-grade roller shutter door, and a dock leveler with a second roller door to streamline loading.

The property includes well-maintained offices and a dedicated retail component on the ground floor—perfect for businesses that serve walk-in customers. With 3 bathrooms, a shower, and a robust 3-phase power supply, the space is designed for comfort and