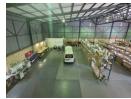

### Premium 958m² Warehouse For Sale in Northlands Business Park

Step into operational excellence with this pristine 958m² warehouse, set on a 1,648m² stand in the sought-after Northlands Business Park. Offering prime exposure and secure access, this A-grade facility is ideal for businesses seeking a professional base in a modern, well-managed industrial hub.

The property features a sleek office component, a high roller shutter door for easy loading, and dependable three-phase power. With generous ceiling height and a spacious, clean interior, it's perfectly suited for storage, light manufacturing, or efficient