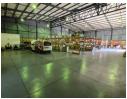

### Premium 958m² Warehouse For Sale in Northlands Business Park

Step into operational excellence with this pristine 958m² warehouse, set on a 1,648m² stand in the sought-after Northlands Business Park. Offering prime exposure and secure access, this A-grade facility is ideal for businesses seeking a professional base in a modern, well-managed industrial hub.

The property features a sleek office component, a high roller shutter door for easy loading, and dependable three-phase power. With generous ceiling height and a spacious, clean interior, it's perfectly suited for storage, light manufacturing, or efficient