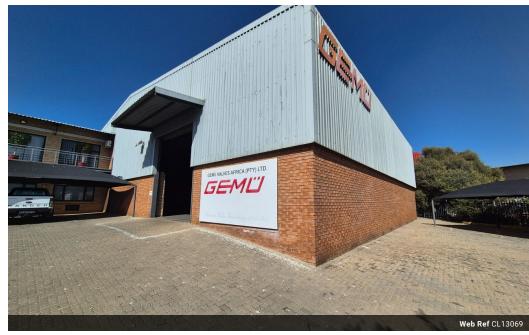

### Premium 958m² Warehouse For Sale in Northlands Business Park

Step into operational excellence with this pristine 958m² warehouse, set on a 1,648m² stand in the sought-after Northlands Business Park. Offering prime exposure and secure access, this A-grade facility is ideal for businesses seeking a professional base in a modern, well-managed industrial hub.

The property features a sleek office component, a high roller shutter door for easy loading, and dependable three-phase power. With generous ceiling height and a spacious, clean interior, it's perfectly suited for storage, light manufacturing, or efficient