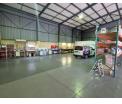

### Premium 958m² Warehouse For Sale in Northlands Business Park

Step into operational excellence with this pristine 958m² warehouse, set on a 1,648m² stand in the sought-after Northlands Business Park. Offering prime exposure and secure access, this A-grade facility is ideal for businesses seeking a professional base in a modern, well-managed industrial hub.

The property features a sleek office component, a high roller shutter door for easy loading, and dependable three-phase power. With generous ceiling height and a spacious, clean interior, it's perfectly suited for storage, light manufacturing, or efficient