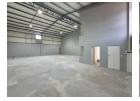

## 307m<sup>2</sup> Mini Industrial Unit To Let in Northlands Business Park – Secure & Functional

Discover a prime opportunity in the sought-after Northlands Business Park with this neat and well-maintained 307m² mini industrial unit. Ideal for light manufacturing or warehousing, the unit offers 80 amps of three-phase power, a high on-grade roller shutter door, and great internal height—ensuring smooth operations and maximum storage efficiency.

Positioned in a secure, access-controlled park, this unit combines functionality with peace of mind. The level flooring and practical layout make it a reliable choice for businesses needing a professional, ready-to-go space in a thriving industrial node. Get in touch