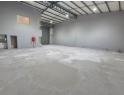

## 307m<sup>2</sup> Mini Industrial Unit To Let in Northlands Business Park – Secure & Functional

Discover a prime opportunity in the sought-after Northlands Business Park with this neat and well-maintained 307m² mini industrial unit. Ideal for light manufacturing or warehousing, the unit offers 80 amps of three-phase power, a high on-grade roller shutter door, and great internal height—ensuring smooth operations and maximum storage efficiency.

Positioned in a secure, access-controlled park, this unit combines functionality with peace of mind. The level flooring and practical layout make it a reliable choice for businesses needing a professional, ready-to-go space in a thriving industrial node. Get in touch