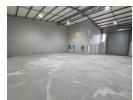

## 307m<sup>2</sup> Mini Industrial Unit To Let in Northlands Business Park – Secure & Functional

Discover a prime opportunity in the sought-after Northlands Business Park with this neat and well-maintained 307m² mini industrial unit. Ideal for light manufacturing or warehousing, the unit offers 80 amps of three-phase power, a high on-grade roller shutter door, and great internal height—ensuring smooth operations and maximum storage efficiency.

Positioned in a secure, access-controlled park, this unit combines functionality with peace of mind. The level flooring and practical layout make it a reliable choice for businesses needing a professional, ready-to-go space in a thriving industrial node. Get in touch

## Features

Zoning Industrial

Interior

Power 3 Phase Power Amps Yes

**Exterior** Security Open Parking Bays

Yes

Sizes

Floor Size Land Size Building Height 307m² 307m² 8m