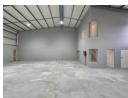

## 307m<sup>2</sup> Mini Industrial Unit To Let in Northlands Business Park – Secure & Functional

Discover a prime opportunity in the sought-after Northlands Business Park with this neat and well-maintained 307m² mini industrial unit. Ideal for light manufacturing or warehousing, the unit offers 80 amps of three-phase power, a high on-grade roller shutter door, and great internal height—ensuring smooth operations and maximum storage efficiency.

Positioned in a secure, access-controlled park, this unit combines functionality with peace of mind. The level flooring and practical layout make it a reliable choice for businesses needing a professional, ready-to-go space in a thriving industrial node. Get in touch

## Features

Zoning Industrial

Interior

Power 3 Phase Power Amps Yes

**Exterior** Security Open Parking Bays

Yes

Sizes

Floor Size Land Size Building Height 307m² 307m² 8m