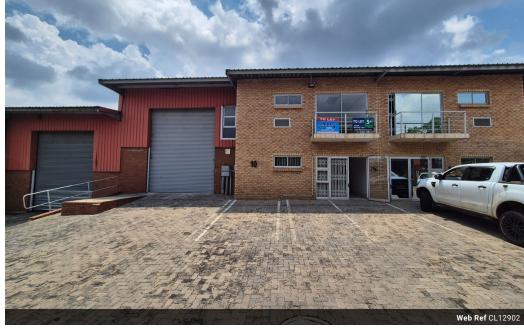

## 307m<sup>2</sup> Mini Industrial Unit To Let in Northlands Business Park – Secure & Functional

Discover a prime opportunity in the sought-after Northlands Business Park with this neat and well-maintained 307m² mini industrial unit. Ideal for light manufacturing or warehousing, the unit offers 80 amps of three-phase power, a high on-grade roller shutter door, and great internal height—ensuring smooth operations and maximum storage efficiency.

Positioned in a secure, access-controlled park, this unit combines functionality with peace of mind. The level flooring and practical layout make it a reliable choice for businesses needing a professional, ready-to-go space in a thriving industrial node. Get in touch