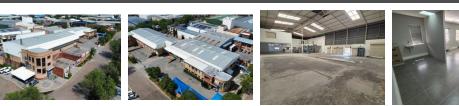

### 2840m2 Food Grade Warehouse To Let and For Sale in Northlands Business Park

A 2,840m<sup>2</sup> industrial warehouse is now available to let or for sale in the sought-after Northlands Business Park, located in the heart of North Riding. Positioned on a spacious 4,100m<sup>2</sup> stand, this well-maintained facility offers excellent features ideal for a range of industrial and commercial uses. The warehouse boasts generous height, multiple roller shutter doors, and dock levelers for seamless loading and offloading operations. Equipped with ample 3-phase power, the property is designed to support high-energy operations, making it a solid choice for heavy-duty or large-scale users.

Yes

20

15

This food-grade warehouse includes epoxied floors throughout, ensuring a clean and hygienic environment that meets industry