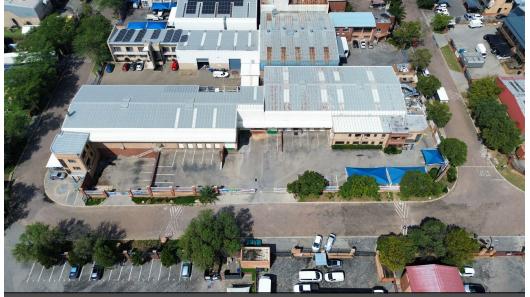

### 2840m2 Food Grade Warehouse To Let and For Sale in Northlands Business Park

A 2,840m<sup>2</sup> industrial warehouse is now available to let or for sale in the sought-after Northlands Business Park, located in the heart of North Riding. Positioned on a spacious 4,100m<sup>2</sup> stand, this well-maintained facility offers excellent features ideal for a range of industrial and commercial uses. The warehouse boasts generous height, multiple roller shutter doors, and dock levelers for seamless loading and offloading operations. Equipped with ample 3-phase power, the property is designed to support high-energy operations, making it a solid choice for heavy-duty or large-scale users.

#### Features

Zoning Industrial

Interior Power 3 Phase Power Amps

Yes

350

Exterior Security Covered Parking Bays Open Parking Bays Sizes Floor Size Land Size Building Height

2,840m² 4,100m² 10m

https://www.newpointproperty.co.za