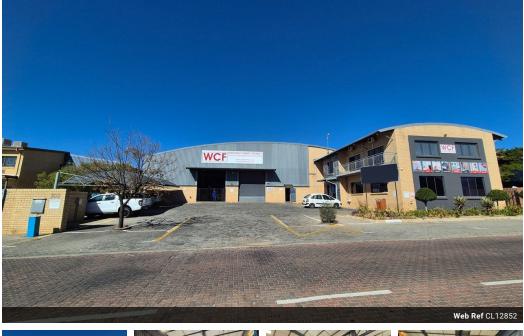

# 😭 8 🛛 🖨 6

Prime 1,317m<sup>2</sup> Freestanding Warehouse with Showroom & Offices in Northlands Business Park

Unlock premium functionality and visibility with this 1,317m<sup>2</sup> freestanding industrial property in the sought-after Northlands Business Park, North Riding. Strategically located with quick access to major highways, this facility combines warehouse, showroom, and office space—perfect for businesses requiring a dynamic, all-in-one setup in a high-demand industrial node.

The warehouse offers excellent height to the eaves, a high on-grade roller shutter door, and a dock leveler for streamlined operations. Backed by three-phase power, it's ideal for storage, light manufacturing, or distribution. The office and showroom components are modern and professional, offering a polished front-facing environment for staff and clients alike. Secure this well-