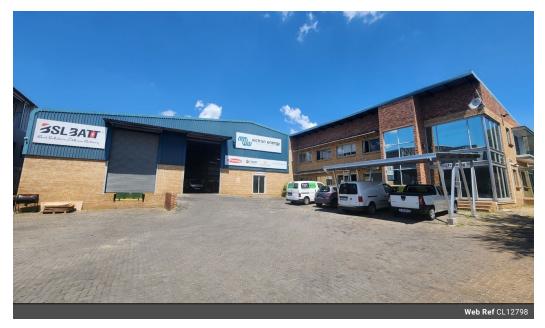

#### Modern Solar-Powered Warehouse in Northlands Business Park - Prime Location & Visibility

Position your business for success with this 1,984m² high-performance warehouse on a 2,387m² stand in the sought-after Northlands Business Park. Designed for efficiency, the facility boasts a large roller shutter door, dock leveler, high ceilings, and 100 amps of three-phase power-perfect for warehousing, light manufacturing, or logistics operations.

Adding exceptional value, the property includes a sleek office component and a cutting-edge solar power system with a 30kVA inverter, 32kW battery storage, and 25kW solar panels—offering reduced energy costs and improved sustainability. With excellent exposure, secure access, and a future-focused infrastructure, this is an opportunity you don't want to miss. Contact us today to