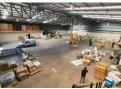

#### Modern Solar-Powered Warehouse in Northlands Business Park - Prime Location & Visibility

Position your business for success with this 1,984m² high-performance warehouse on a 2,387m² stand in the sought-after Northlands Business Park. Designed for efficiency, the facility boasts a large roller shutter door, dock leveler, high ceilings, and 100 amps of three-phase power-perfect for warehousing, light manufacturing, or logistics operations.