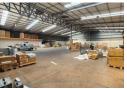

#### Modern Solar-Powered Warehouse in Northlands Business Park - Prime Location & Visibility

Position your business for success with this 1,984m² high-performance warehouse on a 2,387m² stand in the sought-after Northlands Business Park. Designed for efficiency, the facility boasts a large roller shutter door, dock leveler, high ceilings, and 100 amps of three-phase power-perfect for warehousing, light manufacturing, or logistics operations.