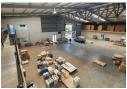

#### Modern Solar-Powered Warehouse in Northlands Business Park - Prime Location & Visibility

Position your business for success with this 1,984m² high-performance warehouse on a 2,387m² stand in the sought-after Northlands Business Park. Designed for efficiency, the facility boasts a large roller shutter door, dock leveler, high ceilings, and 100 amps of three-phase power-perfect for warehousing, light manufacturing, or logistics operations.

Adding exceptional value, the property includes a sleek office component and a cutting-edge solar power system with a 30kVA inverter, 32kW battery storage, and 25kW solar panels—offering reduced energy costs and improved sustainability. With excellent exposure, secure access, and a future-focused infrastructure, this is an opportunity you don't want to miss. Contact us today to