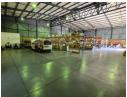

## Prime 958m<sup>2</sup> A-Grade Warehouse in Northlands Business Park

Elevate your operations with this immaculate 958m² warehouse, ideally positioned on a 1,648m² stand in the sought-after Northlands Business Park. Boasting excellent exposure and access, this A-grade facility offers the perfect base for businesses looking to thrive in a secure, upmarket industrial environment.

The property is designed for seamless efficiency, featuring a modern office component, a high roller shutter door for smooth logistics, and a reliable three-phase power supply. With high ceilings and a clean, spacious layout, it's perfectly suited for storage,

## **Features**

Zoning Industrial

Interior Power 3 Phase Yes Power Amps

Exterior Security Yes Covered Parking Bays Open Parking Bays

Sizes Floor Size

958m<sup>2</sup> Land Size 1,680m<sup>2</sup> **Building Height** 10m