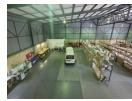

## Prime 958m<sup>2</sup> A-Grade Warehouse in Northlands Business Park

Elevate your operations with this immaculate 958m² warehouse, ideally positioned on a 1,648m² stand in the sought-after Northlands Business Park. Boasting excellent exposure and access, this A-grade facility offers the perfect base for businesses looking to thrive in a secure, upmarket industrial environment.

The property is designed for seamless efficiency, featuring a modern office component, a high roller shutter door for smooth logistics, and a reliable three-phase power supply. With high ceilings and a clean, spacious layout, it's perfectly suited for storage,