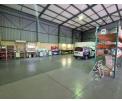

## Prime 958m<sup>2</sup> A-Grade Warehouse in Northlands Business Park

Elevate your operations with this immaculate 958m² warehouse, ideally positioned on a 1,648m² stand in the sought-after Northlands Business Park. Boasting excellent exposure and access, this A-grade facility offers the perfect base for businesses looking to thrive in a secure, upmarket industrial environment.

The property is designed for seamless efficiency, featuring a modern office component, a high roller shutter door for smooth logistics, and a reliable three-phase power supply. With high ceilings and a clean, spacious layout, it's perfectly suited for storage,