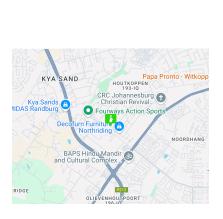

## Make an Offer

Market value R2,550,000

Offers from R2,400,000

Offers for this listing must be made in R5,000 increments

R2,550,000

Monthly Levy R1,300 Excl. VAT

Monthly Rates R1,234 Excl. VAT

307m Mini Warehouse For Sale In Northlands Business park.

This well-maintained 307m² mini industrial unit is located in a secure park within Northlands Business Park. It offers 80 amps of 3-phase power, making it ideal for various industrial operations. The unit features a high on-grade roller shutter door for easy loading and offloading, good internal height to maximize storage and workspace efficiency, and neat level flooring for smooth operations. Perfect for businesses looking for a secure and functional workspace in a prime industrial location. Contact us today for more