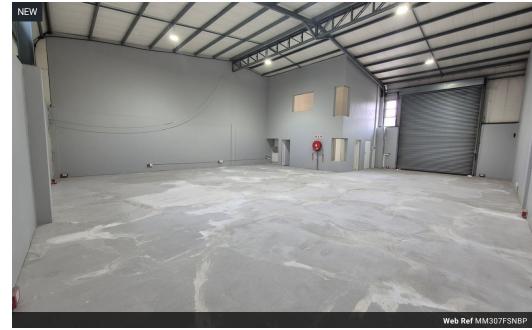

This well-maintained 307m² mini industrial unit is located in a secure park within Northlands Business Park. It offers 80 amps of 3-phase power, making it ideal for various industrial operations. The unit features a high on-grade roller shutter door for easy loading and offloading, good internal height to maximize storage and workspace efficiency, and neat level flooring for smooth operations. Perfect for businesses looking for a secure and functional workspace in a prime industrial location. Contact us today for more

## Features

Zoning Industrial

| Interior      |     | Exterior             |     | Sizes                        |                   |
|---------------|-----|----------------------|-----|------------------------------|-------------------|
| Power 3 Phase | Yes | Security             | Yes | Floor Size                   | 307m <sup>2</sup> |
| Power Amps    | 80  | Covered Parking Bays | 4   | Land Size<br>Building Height | 307m²<br>8m       |