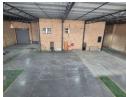

## Spacious 963m² Warehouse for Lease or Sale in a Secure Industrial Park

This 963m² industrial warehouse offers a prime opportunity for businesses seeking versatile space in a secure park. Available for lease at R75,114 per month (plus VAT), the property includes a spacious 719m² warehouse with two on-grade roller doors for seamless loading and unloading. Equipped with 100 amps of three-phase power, it supports a variety of industrial operations. Additional costs include a monthly levy of R3,507 and a utility management fee of R1,300 (both plus VAT).

The facility also features 244m² of well-appointed office space across two floors, perfect for administrative and management functions. Located within a secure park with 24-hour access control, the property ensures safety and operational efficiency. For