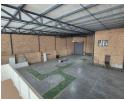

## Spacious 963m² Warehouse for Lease or Sale in a Secure Industrial Park

This 963m² industrial warehouse offers a prime opportunity for businesses seeking versatile space in a secure park. Available for lease at R75,114 per month (plus VAT), the property includes a spacious 719m² warehouse with two on-grade roller doors for seamless loading and unloading. Equipped with 100 amps of three-phase power, it supports a variety of industrial operations. Additional costs include a monthly levy of R3,507 and a utility management fee of R1,300 (both plus VAT).

The facility also features 244m² of well-appointed office space across two floors, perfect for administrative and management functions. Located within a secure park with 24-hour access control, the property ensures safety and operational efficiency. For