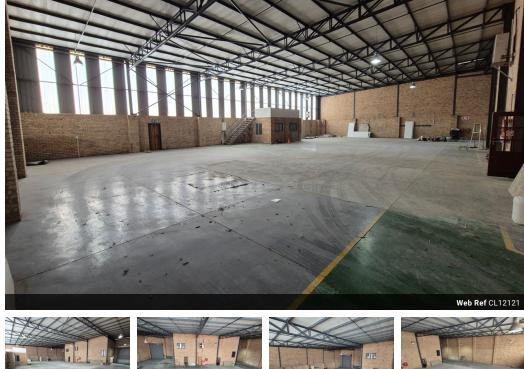

## Spacious 963m² Warehouse for Lease or Sale in a Secure Industrial Park

This 963m² industrial warehouse offers a prime opportunity for businesses seeking versatile space in a secure park. Available for lease at R75,114 per month (plus VAT), the property includes a spacious 719m² warehouse with two on-grade roller doors for seamless loading and unloading. Equipped with 100 amps of three-phase power, it supports a variety of industrial operations. Additional costs include a monthly levy of R3,507 and a utility management fee of R1,300 (both plus VAT).

The facility also features 244m² of well-appointed office space across two floors, perfect for administrative and management functions. Located within a secure park with 24-hour access control, the property ensures safety and operational efficiency. For