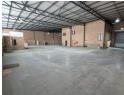

## Spacious 963m² Warehouse for Lease or Sale in a Secure Industrial Park

This 963m² industrial warehouse offers a prime opportunity for businesses seeking versatile space in a secure park. Available for lease at R75,114 per month (plus VAT), the property includes a spacious 719m² warehouse with two on-grade roller doors for seamless loading and unloading. Equipped with 100 amps of three-phase power, it supports a variety of industrial operations. Additional costs include a monthly levy of R3,507 and a utility management fee of R1,300 (both plus VAT).

The facility also features 244m² of well-appointed office space across two floors, perfect for administrative and management functions. Located within a secure park with 24-hour access control, the property ensures safety and operational efficiency. For