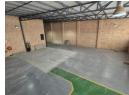

## Spacious 963m² Warehouse for Lease or Sale in a Secure Industrial Park

This 963m² industrial warehouse offers a prime opportunity for businesses seeking versatile space in a secure park. Available for lease at R75,114 per month (plus VAT), the property includes a spacious 719m² warehouse with two on-grade roller doors for seamless loading and unloading. Equipped with 100 amps of three-phase power, it supports a variety of industrial operations. Additional costs include a monthly levy of R3,507 and a utility management fee of R1,300 (both plus VAT).

The facility also features 244m² of well-appointed office space across two floors, perfect for administrative and management functions. Located within a secure park with 24-hour access control, the property ensures safety and operational efficiency. For