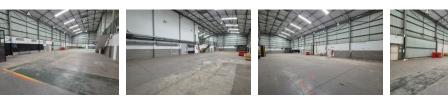

### Premium 1,801m<sup>2</sup> Warehouse for Sale in Lanseria Corporate Estate

Position your business in one of Gauteng's most prestigious industrial nodes with this 1,801m<sup>2</sup> warehouse on a generous 5,677m<sup>2</sup> stand in Lanseria Corporate Estate. The facility features epoxy-coated floors, excellent height to the eaves, natural lighting, and two large roller shutter doors for effortless truck access. With a 2,001m<sup>2</sup> hardstand yard and 101 amps of three-phase power, this property is built for high-performance operations.

The double-storey office component offers a modern reception, boardroom, open-plan and private offices, as well as kitchenettes and ablutions for staff convenience. Secure, accessible, and just minutes from Lanseria Airport and major routes, this is an