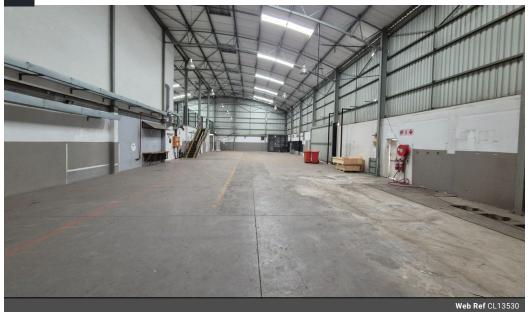

### Premium 1,801m<sup>2</sup> Warehouse for Sale in Lanseria Corporate Estate

Position your business in one of Gauteng's most prestigious industrial nodes with this 1,801m<sup>2</sup> warehouse on a generous 5,677m<sup>2</sup> stand in Lanseria Corporate Estate. The facility features epoxy-coated floors, excellent height to the eaves, natural lighting, and two large roller shutter doors for effortless truck access. With a 2,001m<sup>2</sup> hardstand yard and 101 amps of three-phase power, this property is built for high-performance operations.

The double-storey office component offers a modern reception, boardroom, open-plan and private offices, as well as kitchenettes and ablutions for staff convenience. Secure, accessible, and just minutes from Lanseria Airport and major routes, this is an