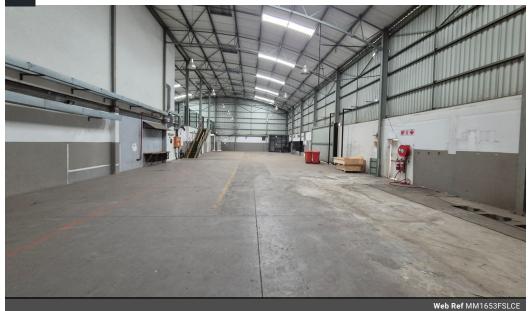

### 1801m2 Warehouse For Sale in Lanseria Corporate Estate

An exceptional opportunity has arisen in the esteemed Lanseria Corporate Estate – a secure, sought-after industrial park near key transport routes and Lanseria International Airport. This impeccably maintained  $1,801m^2$  warehouse is positioned on a substantial  $5,677m^2$  stand, featuring a 2,001m<sup>2</sup> hardstand yard for optimal truck access and storage. The warehouse showcases smooth epoxy-coated floors, impressive height to the eaves, natural roof lighting, and dual large roller shutter doors situated on two sides for seamless logistics flow. It is powered by 101 amps of 3-phase electricity, making it well-suited for a variety of industrial operations.

Inside, the office component is contemporary and spacious, comprising a stylish reception area, boardroom, and a combination of

Yes

12

20

#### Interior

| Air Conditioning | Yes |
|------------------|-----|
| Power 3 Phase    | Yes |
| Power Amps       | 400 |

**Exterior** Security Covered Parking Bays Open Parking Bays

Sizes Floor Size

Land Size

**Building Height** 

1,801m² 5,677m² 10m