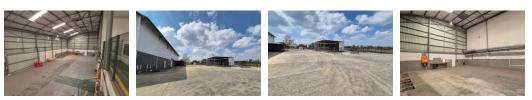

### 1801m2 Warehouse For Sale in Lanseria Corporate Estate

An exceptional opportunity has arisen in the esteemed Lanseria Corporate Estate – a secure, sought-after industrial park near key transport routes and Lanseria International Airport. This impeccably maintained  $1,801m^2$  warehouse is positioned on a substantial  $5,677m^2$  stand, featuring a 2,001m<sup>2</sup> hardstand yard for optimal truck access and storage. The warehouse showcases smooth epoxy-coated floors, impressive height to the eaves, natural roof lighting, and dual large roller shutter doors situated on two sides for seamless logistics flow. It is powered by 101 amps of 3-phase electricity, making it well-suited for a variety of industrial operations.

**Building Height** 

1,801m² 5,677m² 10m