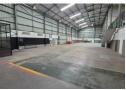

An outstanding opportunity has become available in the prestigious Lanseria Corporate Estate – a secure, sought-after industrial park near key transport routes and Lanseria International Airport. This well-maintained 1,800m² warehouse is situated on a generous 5,676m² stand, featuring a 2,000m² hardstand yard for optimal truck access and storage. The warehouse boasts smooth epoxy-coated floors, great height to the eaves, natural roof lighting, and dual large roller shutter doors positioned on two sides for seamless logistics flow. It is powered by 100 amps of 3-phase electricity, making it ideal for various industrial operations.