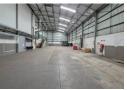

An outstanding opportunity has become available in the prestigious Lanseria Corporate Estate – a secure, sought-after industrial park near key transport routes and Lanseria International Airport. This well-maintained 1,800m² warehouse is situated on a generous 5,676m² stand, featuring a 2,000m² hardstand yard for optimal truck access and storage. The warehouse boasts smooth epoxy-coated floors, great height to the eaves, natural roof lighting, and dual large roller shutter doors positioned on two sides for seamless logistics flow. It is powered by 100 amps of 3-phase electricity, making it ideal for various industrial operations.