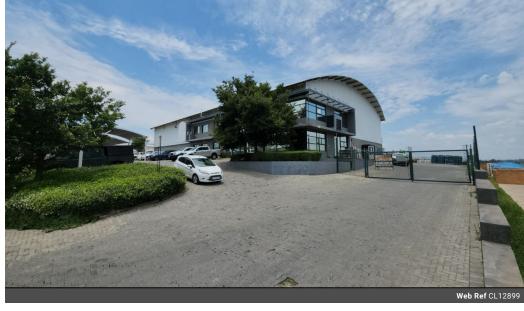

## Make an Offer

Market value R16,500,000

Offers from R17,000,000

Offers for this listing must be made in R50,000 increments.

R16,500,000

Monthly Rates R3,456 Excl. VAT

Prime 1,800m² Warehouse For Sale in Lanseria Corporate Estate – Exceptional Yard, Power & Access

An outstanding opportunity has become available in the prestigious Lanseria Corporate Estate – a secure, sought-after industrial park near key transport routes and Lanseria International Airport. This well-maintained 1,800m² warehouse is situated on a generous 5,676m² stand, featuring a 2,000m² hardstand yard for optimal truck access and storage. The warehouse boasts smooth epoxy-coated floors, great height to the eaves, natural roof lighting, and dual large roller shutter doors positioned on two sides for seamless logistics flow. It is powered by 100 amps of 3-phase electricity, making it ideal for various industrial operations.