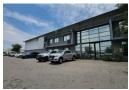

## Make an Offer

Market value R16,500,000

Offers from R17,000,000

Offers for this listing must be made in R50,000 increments.

R16,500,000

Monthly Rates R3,456 Excl. VAT

Prime 1,800m² Warehouse For Sale in Lanseria Corporate Estate – Exceptional Yard, Power & Access

An outstanding opportunity has become available in the prestigious Lanseria Corporate Estate – a secure, sought-after industrial park near key transport routes and Lanseria International Airport. This well-maintained 1,800m² warehouse is situated on a generous 5,676m² stand, featuring a 2,000m² hardstand yard for optimal truck access and storage. The warehouse boasts smooth epoxy-coated floors, great height to the eaves, natural roof lighting, and dual large roller shutter doors positioned on two sides for seamless logistics flow. It is powered by 100 amps of 3-phase electricity, making it ideal for various industrial operations.