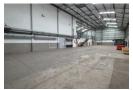

An outstanding opportunity has become available in the prestigious Lanseria Corporate Estate – a secure, sought-after industrial park near key transport routes and Lanseria International Airport. This well-maintained 1,800m² warehouse is situated on a generous 5,676m² stand, featuring a 2,000m² hardstand yard for optimal truck access and storage. The warehouse boasts smooth epoxy-coated floors, great height to the eaves, natural roof lighting, and dual large roller shutter doors positioned on two sides for seamless logistics flow. It is powered by 100 amps of 3-phase electricity, making it ideal for various industrial operations.