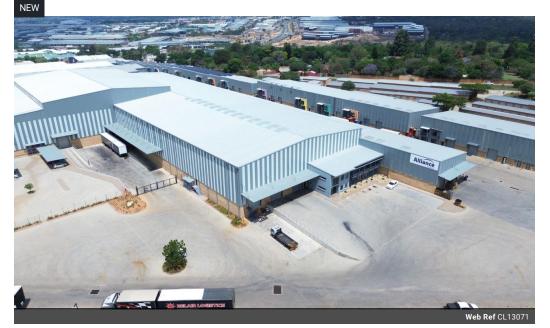

#### Prime 3,431m<sup>2</sup> A-Grade Warehouse in Kya Sands Business Park

Unlock exceptional value with this premium A-grade warehouse in the secure Kya Sands Business Park, offering 3,431m<sup>2</sup> of highquality industrial space tailored for efficient operations. The property includes a sleek office component, multiple high roller shutter doors for seamless loading, and a full sprinkler system for enhanced safety and compliance.

With generous height for vertical storage and three-phase power to support heavy-duty machinery, this facility is ideal for warehousing, light manufacturing, or distribution. Strategically located in a well-established, access-controlled park with excellent