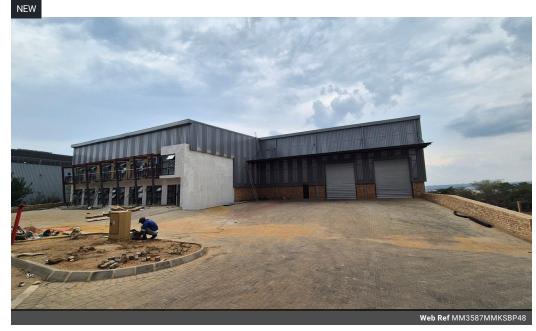

## 3588m2 Warehouse For Sale and To Let in Kya Sands Business Park

Position your business for success with this premium 3,588m² warehouse located in the highly sought-after Kya Sands Business Park. This modern facility offers a spacious warehouse with high ceilings for maximum storage efficiency, a large roller shutter door for smooth logistics, and a thoughtfully designed office component to support streamlined administration.

Set within a secure, access-controlled park with 24/7 security, the property ensures peace of mind while maintaining excellent accessibility. Built for performance, the warehouse features robust three-phase power, making it suitable for a wide range of industrial operations.

#### **Features**

Zoning Industrial

| Interior      |     | Exterior          |     | Sizes                        |                     |
|---------------|-----|-------------------|-----|------------------------------|---------------------|
| Power 3 Phase | Yes | Security          | Yes | Floor Size                   | 3,587m <sup>2</sup> |
| Power Amps    | 150 | Open Parking Bays | 15  | Land Size<br>Building Height | 3,587m²<br>10m      |