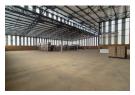

## 3588m2 Warehouse For Sale and To Let in Kya Sands Business Park

Position your business for success with this premium 3,588m² warehouse located in the highly sought-after Kya Sands Business Park. This modern facility offers a spacious warehouse with high ceilings for maximum storage efficiency, a large roller shutter door for smooth logistics, and a thoughtfully designed office component to support streamlined administration.

Set within a secure, access-controlled park with 24/7 security, the property ensures peace of mind while maintaining excellent accessibility. Built for performance, the warehouse features robust three-phase power, making it suitable for a wide range of industrial operations.