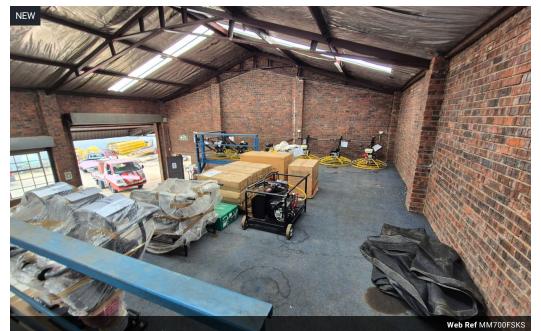

## 701m2 Warehouse For Sale In Kyasands

Yes

120

This well-maintained industrial property in Kya Sands offers an excellent opportunity for businesses in manufacturing, logistics, or warehousing. Situated on a spacious 1,801m<sup>2</sup> stand, the 701m<sup>2</sup> warehouse provides ample working space with a large yard area, ideal for truck access, parking, or outdoor storage.

The facility is equipped with high roller shutter doors for seamless loading and offloading, as well as a 3-phase power supply, making it suitable for heavy industrial operations. A neat and functional office component ensures a comfortable workspace for administrative staff. With its prime location in a well-established industrial hub, this property offers easy access to major transport

#### Features

Zoning Industrial

Interior Power 3 Phase Power Amps **Exterior** Covered Parking Bays Open Parking Bays Sizes Floor Size Land Size Building Height

701m² 1,801m² 10m

https://www.newpointproperty.co.za