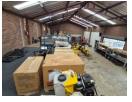

## 701m2 Warehouse For Sale In Kyasands

Yes

120

This well-maintained industrial property in Kya Sands offers an excellent opportunity for businesses in manufacturing, logistics, or warehousing. Situated on a spacious 1,801m<sup>2</sup> stand, the 701m<sup>2</sup> warehouse provides ample working space with a large yard area, ideal for truck access, parking, or outdoor storage.

The facility is equipped with high roller shutter doors for seamless loading and offloading, as well as a 3-phase power supply, making it suitable for heavy industrial operations. A neat and functional office component ensures a comfortable workspace for administrative staff. With its prime location in a well-established industrial hub, this property offers easy access to major transport