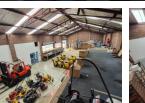

## 701m2 Warehouse For Sale In Kyasands

Yes

120

This well-maintained industrial property in Kya Sands offers an excellent opportunity for businesses in manufacturing, logistics, or warehousing. Situated on a spacious 1,801m<sup>2</sup> stand, the 701m<sup>2</sup> warehouse provides ample working space with a large yard area, ideal for truck access, parking, or outdoor storage.

The facility is equipped with high roller shutter doors for seamless loading and offloading, as well as a 3-phase power supply, making it suitable for heavy industrial operations. A neat and functional office component ensures a comfortable workspace for administrative staff. With its prime location in a well-established industrial hub, this property offers easy access to major transport