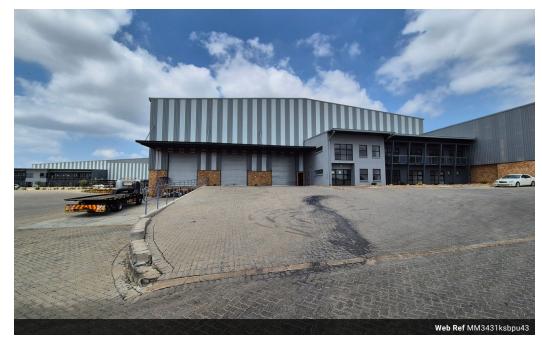

## 3431M2 Warehouse For Sale or To Let in Kyasands Business Park

This premium A-grade warehouse, located in the well-established Kya Sands Business Park, offers 3,430m² of high-quality industrial space now available for sale or lease. Designed to meet both operational and administrative needs, the property features a professional office component that complements the functionality of the spacious warehouse. With high-roller shutter doors, the facility allows for efficient loading and unloading, while the advanced sprinkler system enhances safety and compliance.

The warehouse boasts high ceilings, ideal for optimizing vertical storage, and is equipped with three-phase power to accommodate heavy-duty industrial machinery. Situated in a secure, access-controlled park, this property presents an excellent