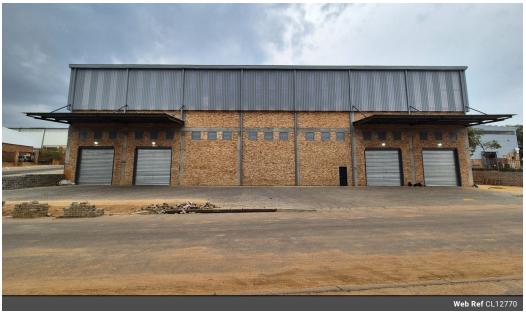

## Prime 3,586m<sup>2</sup> A-Grade Warehouse in Kya Sands

Position your business for success with this premium 3,586m<sup>2</sup> warehouse in the highly sought-after Kya Sands Business Park. This modern facility features a spacious warehouse with high ceilings for optimal storage capacity, a large roller shutter door for seamless logistics, and a well-designed office component for efficient administration. Located in a secure, access-controlled park, it offers 24/7 security for complete peace of mind.

Designed for performance, this warehouse boasts robust three-phase power, making it ideal for a variety of industrial applications. Whether you're looking to lease or purchase, this prime property offers the perfect combination of functionality, accessibility, and

### Features

Zoning Industrial

Interior Power 3 Phase Power Amps

Yes

150

**Exterior** Security Open Parking Bays Sizes Floor Size Land Size Building Height

3,586m² 3,586m² 10m

https://www.newpointproperty.co.za