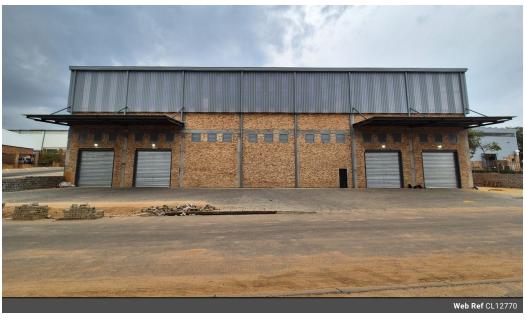

### Prime 3,586m<sup>2</sup> A-Grade Warehouse in Kya Sands

Yes

100

Position your business for success with this premium 3,586m<sup>2</sup> warehouse in the highly sought-after Kya Sands Business Park. This modern facility features a spacious warehouse with high ceilings for optimal storage capacity, a large roller shutter door for seamless logistics, and a well-designed office component for efficient administration. Located in a secure, access-controlled park, it offers 24/7 security for complete peace of mind.

Designed for performance, this warehouse boasts robust three-phase power, making it ideal for a variety of industrial applications. Whether you're looking to lease or purchase, this prime property offers the perfect combination of functionality, accessibility, and

### Features

Zoning Industrial

Interior Power 3 Phase Power Amps **Exterior** Security Open Parking Bays Sizes Floor Size Land Size Building Height

3,586m² 3,586m² 10m

https://www.newpointproperty.co.za