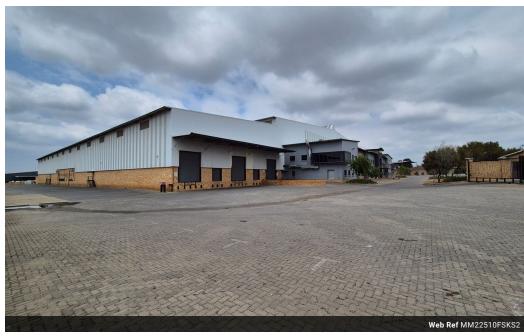

## 22 511m2 Warehouse Distribution Center in Kya Sands To Let and For Sale

This expansive 22,510m² distribution center in Kya Sands is a prime opportunity for large-scale logistics and warehousing operations. Strategically located with seamless access to major highways and transport hubs, the facility is designed for efficiency and flexibility. It features multiple loading bays, high ceilings for maximum storage capacity, ample parking, and modern office spaces to support smooth business operations.

With a robust power supply, an efficient dock system, and advanced fire safety and security measures, this property is built to handle high-volume distribution needs. Whether you're looking to lease or purchase, this premier industrial space offers top-tier