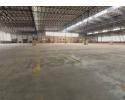

## 22 511m2 Warehouse Distribution Center in Kya Sands To Let and For Sale

This expansive 22,510m² distribution center in Kya Sands is a prime opportunity for large-scale logistics and warehousing operations. Strategically located with seamless access to major highways and transport hubs, the facility is designed for efficiency and flexibility. It features multiple loading bays, high ceilings for maximum storage capacity, ample parking, and modern office spaces to support smooth business operations.

With a robust power supply, an efficient dock system, and advanced fire safety and security measures, this property is built to handle high-volume distribution needs. Whether you're looking to lease or purchase, this premier industrial space offers top-tier