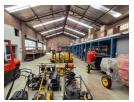

### 700m2 Warehouse For Sale In Kya Sands

100

This well-maintained industrial property in Kya Sands offers an excellent opportunity for businesses in manufacturing, logistics, or warehousing. Situated on a spacious 1,800m² stand, the 700m² warehouse provides ample working space with a large yard area, ideal for truck access, parking, or outdoor storage.

The facility is equipped with high roller shutter doors for seamless loading and offloading, as well as a 3-phase power supply, making it suitable for heavy industrial operations. A neat and functional office component ensures a comfortable workspace for administrative staff. With its prime location in a well-established industrial hub, this property offers easy access to major transport