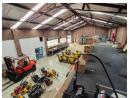

### 700m2 Warehouse For Sale In Kya Sands

100

This well-maintained industrial property in Kya Sands offers an excellent opportunity for businesses in manufacturing, logistics, or warehousing. Situated on a spacious 1,800m² stand, the 700m² warehouse provides ample working space with a large yard area, ideal for truck access, parking, or outdoor storage.

The facility is equipped with high roller shutter doors for seamless loading and offloading, as well as a 3-phase power supply, making it suitable for heavy industrial operations. A neat and functional office component ensures a comfortable workspace for administrative staff. With its prime location in a well-established industrial hub, this property offers easy access to major transport