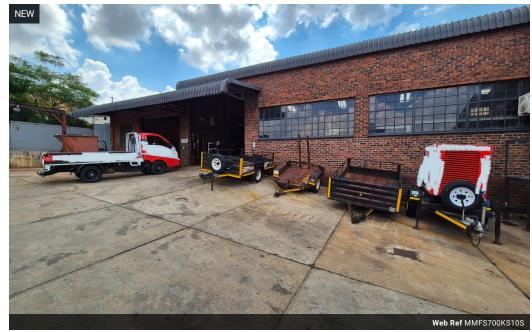

### 700m2 Warehouse For Sale In Kya Sands

100

This well-maintained industrial property in Kya Sands offers an excellent opportunity for businesses in manufacturing, logistics, or warehousing. Situated on a spacious 1,800m² stand, the 700m² warehouse provides ample working space with a large yard area, ideal for truck access, parking, or outdoor storage.

The facility is equipped with high roller shutter doors for seamless loading and offloading, as well as a 3-phase power supply, making it suitable for heavy industrial operations. A neat and functional office component ensures a comfortable workspace for administrative staff. With its prime location in a well-established industrial hub, this property offers easy access to major transport

#### **Features**

Zoning Industrial

Interior

Power 3 Phase Power Amps

Covered Parking Bays

Sizes

Floor Size Land Size **Building Height**  700m<sup>2</sup> 1,827m<sup>2</sup>