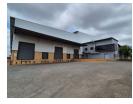

### 22,510m² Warehouse Distribution Center To Let & For Sale in KyaSands

This expansive 22,510m² warehouse distribution center, located in the strategic KyaSands area, is available for both lease and sale. With excellent access to major highways and transport hubs, this property is ideal for businesses in distribution and logistics. The facility features modern infrastructure, multiple loading bays, ample parking, and spacious office areas, offering flexibility to accommodate various business operations.

The warehouse boasts a high ceiling, an efficient loading dock system, and a reliable power supply, along with state-of-the-art fire safety and security measures. Whether you're looking to rent or buy, this property offers a prime location and high-quality