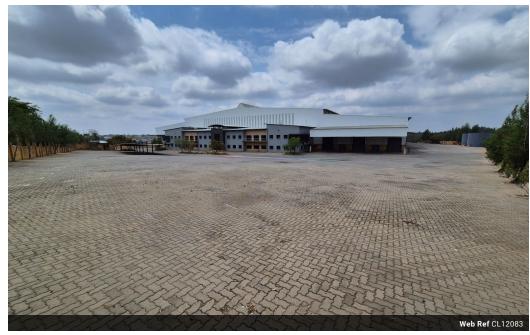

### 22,510m² Warehouse Distribution Center To Let & For Sale in KyaSands

This expansive 22,510m² warehouse distribution center, located in the strategic KyaSands area, is available for both lease and sale. With excellent access to major highways and transport hubs, this property is ideal for businesses in distribution and logistics. The facility features modern infrastructure, multiple loading bays, ample parking, and spacious office areas, offering flexibility to accommodate various business operations.

The warehouse boasts a high ceiling, an efficient loading dock system, and a reliable power supply, along with state-of-the-art fire safety and security measures. Whether you're looking to rent or buy, this property offers a prime location and high-quality