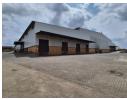

### 22,510m² Warehouse Distribution Center To Let & For Sale in KyaSands

This expansive 22,510m² warehouse distribution center, located in the strategic KyaSands area, is available for both lease and sale. With excellent access to major highways and transport hubs, this property is ideal for businesses in distribution and logistics. The facility features modern infrastructure, multiple loading bays, ample parking, and spacious office areas, offering flexibility to accommodate various business operations.

The warehouse boasts a high ceiling, an efficient loading dock system, and a reliable power supply, along with state-of-the-art fire safety and security measures. Whether you're looking to rent or buy, this property offers a prime location and high-quality