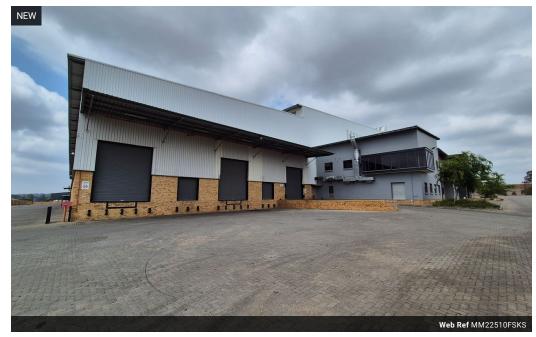

## 22 510m2 Warehouse Distribution Center in KyaSands

22 510m2 Warehouse Distribution Center in KyaSands.

A prime DC warehouse of 22,510m² is now available To Let and For Sale in a strategic location with excellent access to main highways and transport hubs. This high-spec warehouse is designed for distribution and logistics, featuring modern infrastructure with multiple loading bays, ample parking, and spacious office facilities. The property offers a flexible layout, making it suitable for

Key features include a high ceiling, an efficient loading dock system, robust power supply, and state-of-the-art fire safety and security measures. Whether you're looking to rent or buy, this property provides the perfect solution for businesses requiring

### **Features**

Zoning Industrial Interior Exterior Sizes Air Conditioning Yes Covered Parking Bays Floor Size 22,510m<sup>2</sup> Power 3 Phase Yes Open Parking Bays 50 Land Size 42,167m<sup>2</sup> Power Amps 1400 **Building Height** 16m