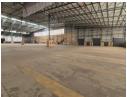

## 22 510m2 Warehouse Distribution Center in KyaSands

22 510m2 Warehouse Distribution Center in KyaSands.

A prime DC warehouse of 22,510m² is now available To Let and For Sale in a strategic location with excellent access to main highways and transport hubs. This high-spec warehouse is designed for distribution and logistics, featuring modern infrastructure with multiple loading bays, ample parking, and spacious office facilities. The property offers a flexible layout, making it suitable for

Key features include a high ceiling, an efficient loading dock system, robust power supply, and state-of-the-art fire safety and security measures. Whether you're looking to rent or buy, this property provides the perfect solution for businesses requiring

### **Features**

Zoning Industrial Interior Exterior Sizes Air Conditioning Yes Covered Parking Bays Floor Size 22,510m<sup>2</sup> Power 3 Phase Yes Open Parking Bays 50 Land Size 42,167m<sup>2</sup> Power Amps 1400 **Building Height** 16m