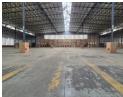

## 22 510m2 Warehouse Distribution Center in KyaSands

22 510m2 Warehouse Distribution Center in KyaSands.

A prime DC warehouse of 22,510m² is now available To Let and For Sale in a strategic location with excellent access to main highways and transport hubs. This high-spec warehouse is designed for distribution and logistics, featuring modern infrastructure with multiple loading bays, ample parking, and spacious office facilities. The property offers a flexible layout, making it suitable for

Key features include a high ceiling, an efficient loading dock system, robust power supply, and state-of-the-art fire safety and security measures. Whether you're looking to rent or buy, this property provides the perfect solution for businesses requiring