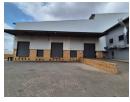

## 22 510m2 Warehouse Distribution Center in KyaSands

22 510m2 Warehouse Distribution Center in KyaSands.

A prime DC warehouse of 22,510m² is now available To Let and For Sale in a strategic location with excellent access to main highways and transport hubs. This high-spec warehouse is designed for distribution and logistics, featuring modern infrastructure with multiple loading bays, ample parking, and spacious office facilities. The property offers a flexible layout, making it suitable for

Key features include a high ceiling, an efficient loading dock system, robust power supply, and state-of-the-art fire safety and security measures. Whether you're looking to rent or buy, this property provides the perfect solution for businesses requiring

### **Features**

Zoning Industrial Interior Exterior Sizes Air Conditioning Yes Covered Parking Bays Floor Size 22,510m<sup>2</sup> Power 3 Phase Yes Open Parking Bays 50 Land Size 42,167m<sup>2</sup> Power Amps 1400 **Building Height** 16m