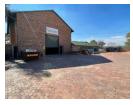

## 520m2 Unit Available FOR SALE/TO LET

This 520 m² industrial property in Randjespark, Midrand, offers a versatile and efficient environment ideal for light manufacturing, warehousing, or distribution operations. The warehouse section features excellent height, enabling effective vertical storage and racking systems, while the reliable three-phase power supply ensures the facility can support a variety of equipment and machinery. The layout promotes smooth operational flow, making it well-suited for businesses with both production and storage needs

## Features

**Zoning** Industrial

| Interior           |                     | Exterior          |     | Sizes      |         |
|--------------------|---------------------|-------------------|-----|------------|---------|
| Floor Loading Cap. | 1 Tn/m <sup>2</sup> | Security          | Yes | Floor Size | 520m²   |
| Power 3 Phase      | Yes                 | Open Parking Bays | 5   | Land Size  | 1,000m² |
| Power Amps         | 63                  |                   |     |            |         |