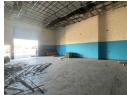

## 520m2 Unit Available FOR SALE/TO LET

This 520 m² industrial property in Randjespark, Midrand, offers a versatile and efficient environment ideal for light manufacturing, warehousing, or distribution operations. The warehouse section features excellent height, enabling effective vertical storage and racking systems, while the reliable three-phase power supply ensures the facility can support a variety of equipment and machinery. The layout promotes smooth operational flow, making it well-suited for businesses with both production and storage needs

Alongside the warehouse area, the property includes a tidy office space that provides a professional environment for administrative and managerial activities. On-site ablution facilities add to staff convenience, creating a self-contained workspace