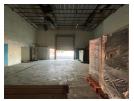

## 520m2 Unit Available FOR SALE/TO LET

This 520 m² industrial property in Randjespark, Midrand, offers a versatile and efficient environment ideal for light manufacturing, warehousing, or distribution operations. The warehouse section features excellent height, enabling effective vertical storage and racking systems, while the reliable three-phase power supply ensures the facility can support a variety of equipment and machinery. The layout promotes smooth operational flow, making it well-suited for businesses with both production and storage needs

Alongside the warehouse area, the property includes a tidy office space that provides a professional environment for administrative and managerial activities. On-site ablution facilities add to staff convenience, creating a self-contained workspace