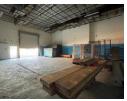

## 520m2 Unit Available FOR SALE/TO LET

This 520 m² industrial property in Randjespark, Midrand, offers a versatile and efficient environment ideal for light manufacturing, warehousing, or distribution operations. The warehouse section features excellent height, enabling effective vertical storage and racking systems, while the reliable three-phase power supply ensures the facility can support a variety of equipment and machinery. The layout promotes smooth operational flow, making it well-suited for businesses with both production and storage needs

Alongside the warehouse area, the property includes a tidy office space that provides a professional environment for administrative and managerial activities. On-site ablution facilities add to staff convenience, creating a self-contained workspace