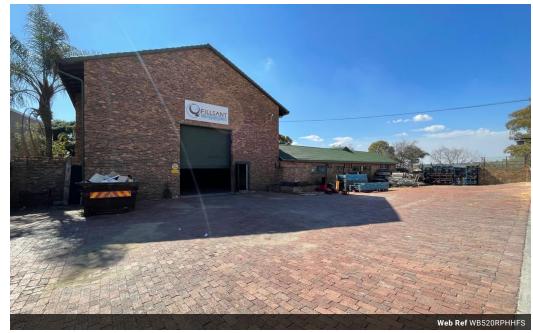

## 520m2 Unit Available FOR SALE/TO LET

This 520 m² industrial property in Randjespark, Midrand, offers a versatile and efficient environment ideal for light manufacturing, warehousing, or distribution operations. The warehouse section features excellent height, enabling effective vertical storage and racking systems, while the reliable three-phase power supply ensures the facility can support a variety of equipment and machinery. The layout promotes smooth operational flow, making it well-suited for businesses with both production and storage needs

Alongside the warehouse area, the property includes a tidy office space that provides a professional environment for administrative and managerial activities. On-site ablution facilities add to staff convenience, creating a self-contained workspace

## Features

**Zoning** Industrial

| Interior           |                     | Exterior          |     | Sizes      |         |
|--------------------|---------------------|-------------------|-----|------------|---------|
| Floor Loading Cap. | 1 Tn/m <sup>2</sup> | Security          | Yes | Floor Size | 520m²   |
| Power 3 Phase      | Yes                 | Open Parking Bays | 5   | Land Size  | 1,000m² |
| Power Amps         | 63                  |                   |     |            |         |