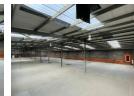

## 3 189m2 Warehouse Available FOR SALE in Midrand

This 3,189m² industrial warehouse in Randjespark, Midrand, offers a spacious and well-equipped facility ideal for a range of industrial and logistics operations. The warehouse features good height to the eaves, allowing for efficient vertical storage and racking, while ample natural lighting creates a bright and productive working environment. Multiple roller shutter doors provide convenient access for loading and offloading, and the property is supported by a reliable three-phase power supply suitable for heavy-duty equipment.

## **Features**

**Zoning** Industrial

| Interior           |                     | Exterior          |     | Sizes      |                     |
|--------------------|---------------------|-------------------|-----|------------|---------------------|
| Floor Loading Cap. | 1 Tn/m <sup>2</sup> | Security          | Yes | Floor Size | 3,189m²             |
| Power 3 Phase      | Yes                 | Open Parking Bays | 15  | Land Size  | 6,500m <sup>2</sup> |
| Power Amps         | 630                 |                   |     |            |                     |