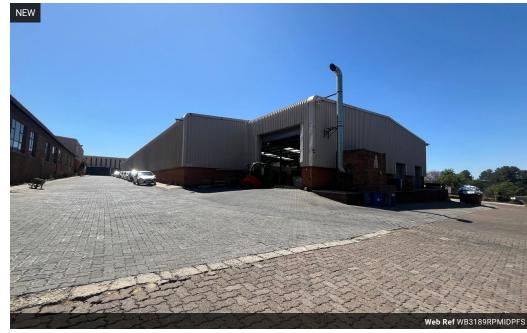

## 3 189m2 Warehouse Available FOR SALE in Midrand

This 3,189m² industrial warehouse in Randjespark, Midrand, offers a spacious and well-equipped facility ideal for a range of industrial and logistics operations. The warehouse features good height to the eaves, allowing for efficient vertical storage and racking, while ample natural lighting creates a bright and productive working environment. Multiple roller shutter doors provide convenient access for loading and offloading, and the property is supported by a reliable three-phase power supply suitable for heavy-duty equipment.

The unit includes a professional office component, ideal for administrative and management functions, as well as well-maintained ablution facilities for staff convenience. Its practical layout ensures smooth operational flow between warehouse and office areas.