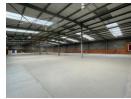

## 3 189m2 Warehouse Available FOR SALE in Midrand

This 3,189m² industrial warehouse in Randjespark, Midrand, offers a spacious and well-equipped facility ideal for a range of industrial and logistics operations. The warehouse features good height to the eaves, allowing for efficient vertical storage and racking, while ample natural lighting creates a bright and productive working environment. Multiple roller shutter doors provide convenient access for loading and offloading, and the property is supported by a reliable three-phase power supply suitable for heavy-duty equipment.

## **Features**

**Zoning** Industrial

| Interior           |                     | Exterior          |     | Sizes      |                     |
|--------------------|---------------------|-------------------|-----|------------|---------------------|
| Floor Loading Cap. | 1 Tn/m <sup>2</sup> | Security          | Yes | Floor Size | 3,189m²             |
| Power 3 Phase      | Yes                 | Open Parking Bays | 15  | Land Size  | 6,500m <sup>2</sup> |
| Power Amps         | 630                 |                   |     |            |                     |