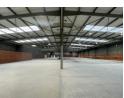

## 3 189m2 Warehouse Available FOR SALE in Midrand

This 3,189m² industrial warehouse in Randjespark, Midrand, offers a spacious and well-equipped facility ideal for a range of industrial and logistics operations. The warehouse features good height to the eaves, allowing for efficient vertical storage and racking, while ample natural lighting creates a bright and productive working environment. Multiple roller shutter doors provide convenient access for loading and offloading, and the property is supported by a reliable three-phase power supply suitable for heavy-duty equipment.

## **Features**

**Zoning** Industrial

| Interior           |                     | Exterior          |     | Sizes      |                     |
|--------------------|---------------------|-------------------|-----|------------|---------------------|
| Floor Loading Cap. | 1 Tn/m <sup>2</sup> | Security          | Yes | Floor Size | 3,189m²             |
| Power 3 Phase      | Yes                 | Open Parking Bays | 15  | Land Size  | 6,500m <sup>2</sup> |
| Power Amps         | 630                 |                   |     |            |                     |