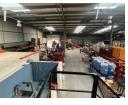

### 3 189m2 Warehouse Available FOR SALE in Midrand

This 3,189m<sup>2</sup> industrial warehouse in Randjespark, Midrand, offers a spacious and efficient layout suitable for a variety of industrial and logistics operations. The facility includes a well-proportioned warehouse area with multiple roller shutter doors for smooth loading and offloading. It is powered by a robust three-phase electrical supply, supporting a wide range of industrial equipment and processes.

The property also features dedicated office space and ablution facilities, providing a comfortable and functional environment for staff and management. Strategically located in the established Randjespark industrial node, the warehouse enjoys excellent connectivity to the N1 highway and other major transport routes. This central location, combined with practical features and a

### Interior

Floor Loading Cap. Power 3 Phase Power Amps **Exterior** Security Open Parking Bays **Sizes** Floor Size Land Size

3,189m<sup>2</sup> 6,000m<sup>2</sup>

Extras

Guard Guard House Boomed Area Office Warehouse