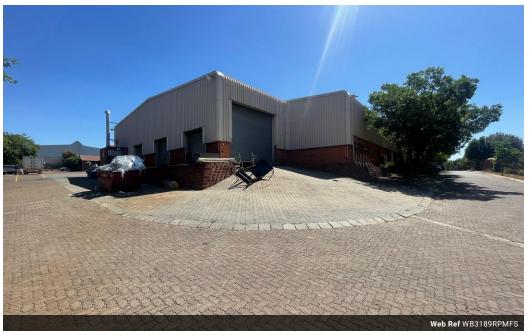

### 3 189m2 Warehouse Available FOR SALE in Midrand

This 3,189m<sup>2</sup> industrial warehouse in Randjespark, Midrand, offers a spacious and efficient layout suitable for a variety of industrial and logistics operations. The facility includes a well-proportioned warehouse area with multiple roller shutter doors for smooth loading and offloading. It is powered by a robust three-phase electrical supply, supporting a wide range of industrial equipment and processes.

The property also features dedicated office space and ablution facilities, providing a comfortable and functional environment for staff and management. Strategically located in the established Randjespark industrial node, the warehouse enjoys excellent connectivity to the N1 highway and other major transport routes. This central location, combined with practical features and a