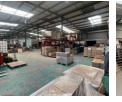

### 3 189m2 Warehouse Available FOR SALE in Midrand

This 3,189m<sup>2</sup> industrial warehouse in Randjespark, Midrand, offers a spacious and efficient layout suitable for a variety of industrial and logistics operations. The facility includes a well-proportioned warehouse area with multiple roller shutter doors for smooth loading and offloading. It is powered by a robust three-phase electrical supply, supporting a wide range of industrial equipment and processes.

The property also features dedicated office space and ablution facilities, providing a comfortable and functional environment for staff and management. Strategically located in the established Randjespark industrial node, the warehouse enjoys excellent connectivity to the N1 highway and other major transport routes. This central location, combined with practical features and a