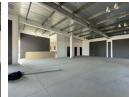

## Versatile 454m<sup>2</sup> Industrial Unit in Prime Midrand Location

Unlock your business potential with this well-configured 454m² industrial unit in Halfway House, Midrand. Featuring a functional combination of double-storey office space and open warehouse floor, the unit includes a large roller shutter door for easy access and a solid three-phase power supply—ideal for light manufacturing, storage, or distribution.

The office component offers a welcoming reception, multiple workspaces, and convenient staff ablutions, ensuring a smooth operational flow. Strategically located near key highways and logistics routes, this property is perfect for businesses looking for