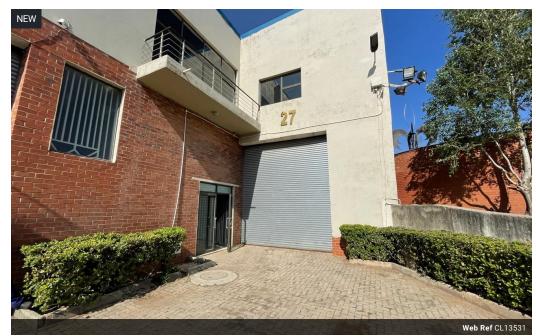

## Versatile 454m<sup>2</sup> Industrial Unit in Prime Midrand Location

Unlock your business potential with this well-configured 454m² industrial unit in Halfway House, Midrand. Featuring a functional combination of double-storey office space and open warehouse floor, the unit includes a large roller shutter door for easy access and a solid three-phase power supply—ideal for light manufacturing, storage, or distribution.

The office component offers a welcoming reception, multiple workspaces, and convenient staff ablutions, ensuring a smooth operational flow. Strategically located near key highways and logistics routes, this property is perfect for businesses looking for