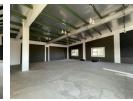

## Versatile 454m<sup>2</sup> Industrial Unit in Prime Midrand Location

Unlock your business potential with this well-configured 454m² industrial unit in Halfway House, Midrand. Featuring a functional combination of double-storey office space and open warehouse floor, the unit includes a large roller shutter door for easy access and a solid three-phase power supply—ideal for light manufacturing, storage, or distribution.

The office component offers a welcoming reception, multiple workspaces, and convenient staff ablutions, ensuring a smooth operational flow. Strategically located near key highways and logistics routes, this property is perfect for businesses looking for