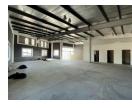

## Versatile 454m<sup>2</sup> Industrial Unit in Prime Midrand Location

Unlock your business potential with this well-configured 454m² industrial unit in Halfway House, Midrand. Featuring a functional combination of double-storey office space and open warehouse floor, the unit includes a large roller shutter door for easy access and a solid three-phase power supply—ideal for light manufacturing, storage, or distribution.

The office component offers a welcoming reception, multiple workspaces, and convenient staff ablutions, ensuring a smooth operational flow. Strategically located near key highways and logistics routes, this property is perfect for businesses looking for