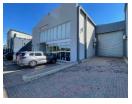

## 1 220m2 A Grade Unit Available FOR SALE or TO LET in Capital Hill, Midrand

This 1,220m² industrial warehouse is located within the secure Capital Hill Commercial Estate in Midrand, offering a well-designed space ideal for warehousing, light manufacturing, and client-facing operations. The unit features two high roller shutter doors for efficient access, good height to the eaves for optimal storage, and a versatile layout that includes office space, warehouse floor, and a showroom area. This combination allows for seamless integration of operational and display functions under one roof.

The property also includes its own private yard, providing secure space for deliveries, truck access, or outdoor storage. Situated in a secure, access-controlled estate, the unit offers peace of mind along with main road exposure for excellent visibility and branding