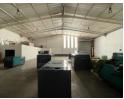

## 1 220m2 A Grade Unit Available FOR SALE or TO LET in Capital Hill, Midrand

This 1,220m² industrial warehouse is located within the secure Capital Hill Commercial Estate in Midrand, offering a well-designed space ideal for warehousing, light manufacturing, and client-facing operations. The unit features two high roller shutter doors for efficient access, good height to the eaves for optimal storage, and a versatile layout that includes office space, warehouse floor, and a showroom area. This combination allows for seamless integration of operational and display functions under one roof.