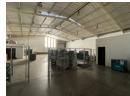

## 1 220m2 A Grade Unit Available FOR SALE or TO LET in Capital Hill, Midrand

This 1,220m² industrial warehouse is located within the secure Capital Hill Commercial Estate in Midrand, offering a well-designed space ideal for warehousing, light manufacturing, and client-facing operations. The unit features two high roller shutter doors for efficient access, good height to the eaves for optimal storage, and a versatile layout that includes office space, warehouse floor, and a showroom area. This combination allows for seamless integration of operational and display functions under one roof.

The property also includes its own private yard, providing secure space for deliveries, truck access, or outdoor storage. Situated in a secure, access-controlled estate, the unit offers peace of mind along with main road exposure for excellent visibility and branding