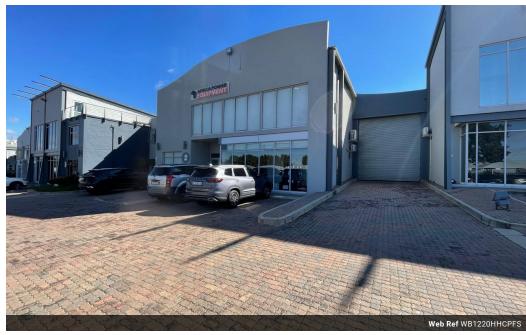

## 1 220m2 A Grade Unit Available FOR SALE or TO LET in Capital Hill, Midrand

This 1,220m² industrial warehouse is located within the secure Capital Hill Commercial Estate in Midrand, offering a well-designed space ideal for warehousing, light manufacturing, and client-facing operations. The unit features two high roller shutter doors for efficient access, good height to the eaves for optimal storage, and a versatile layout that includes office space, warehouse floor, and a showroom area. This combination allows for seamless integration of operational and display functions under one roof.

The property also includes its own private yard, providing secure space for deliveries, truck access, or outdoor storage. Situated in a secure, access-controlled estate, the unit offers peace of mind along with main road exposure for excellent visibility and branding