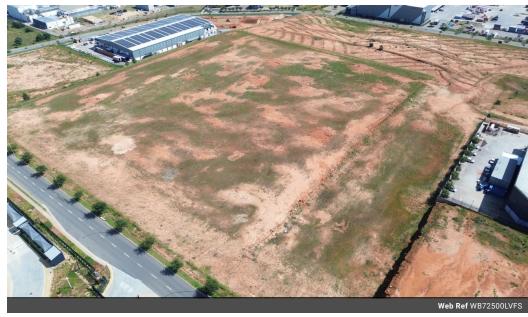

## 72 500m2 Vacant Land Available For Sale in Midrand

This vacant land for sale in Midrand presents a prime opportunity for industrial development in one of Gauteng's fastest-growing business nodes. Zoned Industrial 1, the property is ideal for a wide range of industrial uses, including warehousing, manufacturing, and logistics operations. The site offers a blank canvas for developers or owner-occupiers to design and construct a facility tailored to specific business needs, with ample space to accommodate modern layouts and infrastructure.

Strategically located with excellent access to key transport routes such as the N1, R21, and R101 highways, the land ensures seamless connectivity to Johannesburg, Pretoria, and OR Tambo International Airport. Its central position within the Midrand