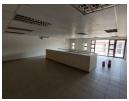

## Smart, Streamlined 327m² Warehouse with Yard & Offices in Prime Industrial Zone

Elevate your business operations with this modern 327m² warehouse, offering the perfect balance of functional workspace and sleek office areas. Ideal for light industrial use, storage, or distribution, the unit is designed to support efficiency and day-to-day productivity in a polished, professional environment.

Equipped with a reliable 60-amp three-phase power supply, large roller shutter doors for smooth loading, and a spacious yard for excellent truck access, this facility is built for convenience. With 10 dedicated parking bays and a well-configured layout, this property is a rare opportunity for businesses seeking a flexible and well-located operational hub. Contact us today to arrange a