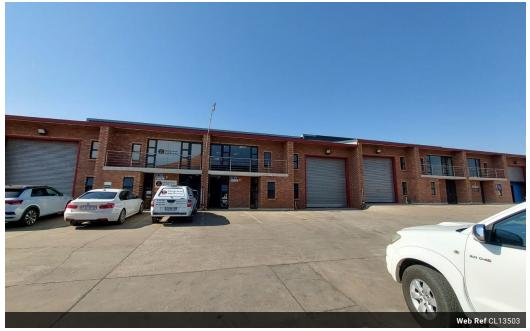

## Smart, Streamlined 327m² Warehouse with Yard & Offices in Prime Industrial Zone

Elevate your business operations with this modern 327m² warehouse, offering the perfect balance of functional workspace and sleek office areas. Ideal for light industrial use, storage, or distribution, the unit is designed to support efficiency and day-to-day productivity in a polished, professional environment.

Equipped with a reliable 60-amp three-phase power supply, large roller shutter doors for smooth loading, and a spacious yard for excellent truck access, this facility is built for convenience. With 10 dedicated parking bays and a well-configured layout, this property is a rare opportunity for businesses seeking a flexible and well-located operational hub. Contact us today to arrange a