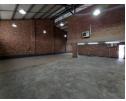

## Smart, Streamlined 327m² Warehouse with Yard & Offices in Prime Industrial Zone

Elevate your business operations with this modern 327m² warehouse, offering the perfect balance of functional workspace and sleek office areas. Ideal for light industrial use, storage, or distribution, the unit is designed to support efficiency and day-to-day productivity in a polished, professional environment.

Equipped with a reliable 60-amp three-phase power supply, large roller shutter doors for smooth loading, and a spacious yard for excellent truck access, this facility is built for convenience. With 10 dedicated parking bays and a well-configured layout, this property is a rare opportunity for businesses seeking a flexible and well-located operational hub. Contact us today to arrange a