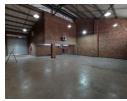

## Smart, Streamlined 327m² Warehouse with Yard & Offices in Prime Industrial Zone

Elevate your business operations with this modern 327m² warehouse, offering the perfect balance of functional workspace and sleek office areas. Ideal for light industrial use, storage, or distribution, the unit is designed to support efficiency and day-to-day productivity in a polished, professional environment.

Equipped with a reliable 60-amp three-phase power supply, large roller shutter doors for smooth loading, and a spacious yard for excellent truck access, this facility is built for convenience. With 10 dedicated parking bays and a well-configured layout, this property is a rare opportunity for businesses seeking a flexible and well-located operational hub. Contact us today to arrange a