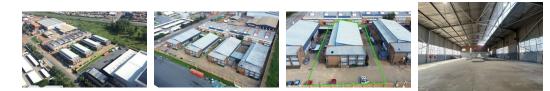

## AUCTION

Functional 840m<sup>2</sup> Warehouse with Private Yard & Office Space in Secure Setting

Boost your business with this well-designed 840m<sup>2</sup> warehouse, featuring a bright open-plan layout, 5-meter roller door for efficient loading, and 3-phase power. Ideal for warehousing, light manufacturing, or distribution, the property also offers staff ablutions and a private yard with controlled access for added convenience and security.

The office component is equally practical, including a spacious reception area, upstairs private offices, a secure walk-in safe, and dedicated bathrooms. Positioned in a secure industrial environment, this versatile facility is ready to support your operational