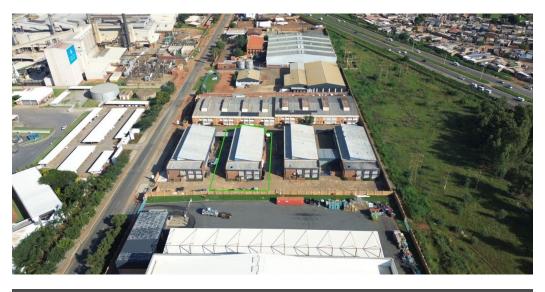

## AUCTION

Functional 840m<sup>2</sup> Warehouse with Private Yard & Office Space in Secure Setting

Boost your business with this well-designed 840m<sup>2</sup> warehouse, featuring a bright open-plan layout, 5-meter roller door for efficient loading, and 3-phase power. Ideal for warehousing, light manufacturing, or distribution, the property also offers staff ablutions and a private yard with controlled access for added convenience and security.

The office component is equally practical, including a spacious reception area, upstairs private offices, a secure walk-in safe, and dedicated bathrooms. Positioned in a secure industrial environment, this versatile facility is ready to support your operational