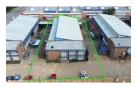

## 840m² Secure Warehouse with Private Yard and Office Space – Ideal for Industrial Use

This 840m² warehouse is designed for efficiency, offering an open-plan layout with great natural light and a 5-meter roller door for seamless loading. With 3-phase power, staff bathrooms, and a private yard featuring controlled access, the space is perfectly suited for warehousing, light manufacturing, or distribution operations.

The well-appointed office component includes a spacious reception area, secure safe, additional bathrooms, and private upstairs offices—ideal for administrative or management use. Set in a secure environment with flexible functionality, this property is a