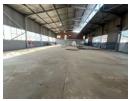

## 840m² Secure Warehouse with Private Yard and Office Space – Ideal for Industrial Use

This 840m² warehouse is designed for efficiency, offering an open-plan layout with great natural light and a 5-meter roller door for seamless loading. With 3-phase power, staff bathrooms, and a private yard featuring controlled access, the space is perfectly suited for warehousing, light manufacturing, or distribution operations.

The well-appointed office component includes a spacious reception area, secure safe, additional bathrooms, and private upstairs offices—ideal for administrative or management use. Set in a secure environment with flexible functionality, this property is a