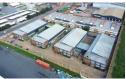

## 840m² Secure Warehouse with Private Yard and Office Space – Ideal for Industrial Use

This 840m² warehouse is designed for efficiency, offering an open-plan layout with great natural light and a 5-meter roller door for seamless loading. With 3-phase power, staff bathrooms, and a private yard featuring controlled access, the space is perfectly suited for warehousing, light manufacturing, or distribution operations.

The well-appointed office component includes a spacious reception area, secure safe, additional bathrooms, and private upstairs offices—ideal for administrative or management use. Set in a secure environment with flexible functionality, this property is a