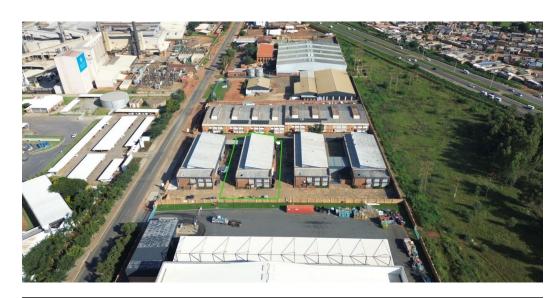

## 840m² Secure Warehouse with Private Yard and Office Space – Ideal for Industrial Use

This 840m² warehouse is designed for efficiency, offering an open-plan layout with great natural light and a 5-meter roller door for seamless loading. With 3-phase power, staff bathrooms, and a private yard featuring controlled access, the space is perfectly suited for warehousing, light manufacturing, or distribution operations.

The well-appointed office component includes a spacious reception area, secure safe, additional bathrooms, and private upstairs offices—ideal for administrative or management use. Set in a secure environment with flexible functionality, this property is a