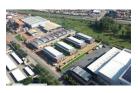

## 840m² Secure Warehouse with Private Yard and Office Space – Ideal for Industrial Use

This 840m² warehouse is designed for efficiency, offering an open-plan layout with great natural light and a 5-meter roller door for seamless loading. With 3-phase power, staff bathrooms, and a private yard featuring controlled access, the space is perfectly suited for warehousing, light manufacturing, or distribution operations.

The well-appointed office component includes a spacious reception area, secure safe, additional bathrooms, and private upstairs offices—ideal for administrative or management use. Set in a secure environment with flexible functionality, this property is a